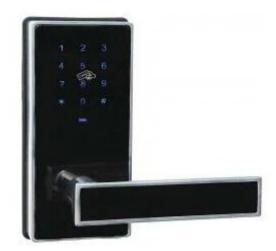

## Apartment/Office/home Digital keypad RFID door lock PY-3008

Capacitive touch-key numeric faceplate, fashion, elegance and durable.

- Single latch, can repace traditional knob lock, the first choice for interior door.
- Unlocking methods: Code or key two independent methods to unlock the door.
- Passage function: According to the requirement, can set passage (passage lock) function.
- Low voltage alarm function, when battery at low voltage, it emit a cousticoptic alarm
- Automatical lock after closing door, convenient to use.
- Store capacity: Can set 8 group codes, 80 pieces MIFARE@ card.
- Panic exit function, can be unlocked from inside without key.
- Suitable for indoor, wooden door, etc.
- Door thickness requires: 38~55mm, beyond this range, can customized.