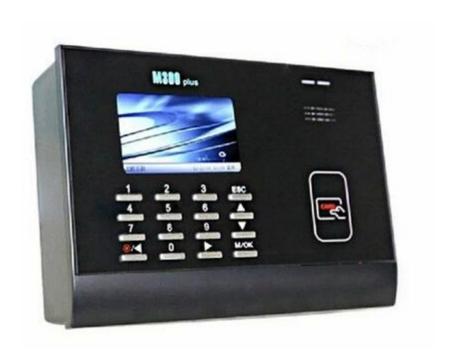

## Color Screen RFID Time Attendance M300 PLUS

## **Paremeters:**

| Product classification  | RF roll machine                                                 |
|-------------------------|-----------------------------------------------------------------|
| verification mode       | swiping card /taping password                                   |
| Identification time     | <0.2second                                                      |
| Fingerprint Capacity    | 30,000                                                          |
| Record Capacity         | 100,000                                                         |
| Temperature             | 20-70C                                                          |
| ReadRange               | 2-22cm                                                          |
| Screen L*W mm           | 3" digital color screen                                         |
| Power                   | DC5V                                                            |
| Voltage range           | 100v-240V                                                       |
| FAR                     | <0.01%                                                          |
| FRR                     | 0.01%                                                           |
| Operating system        | Linux                                                           |
| Language(Multiple)      | Multi languages, Simplified Chinese/Traditional Chinese/English |
| Standard                | ID cards                                                        |
| CPU                     | ZEM500                                                          |
| communication interface | TCP/IP,RS232,RS485                                              |
| Dimension               | 190mmx136mmx36mm                                                |
| SD Card download        | For SD Card to download records                                 |
| USB port                | For usb connection to computer                                  |
| TCPIP port              | For network connection to computer/router                       |
| Stand-Alone             | With SD card to download                                        |
| Network Method          | With TCPIP connection to computer, For both LAN and WAN env.    |
| OEM                     | Yes                                                             |
| SDK                     | Available                                                       |