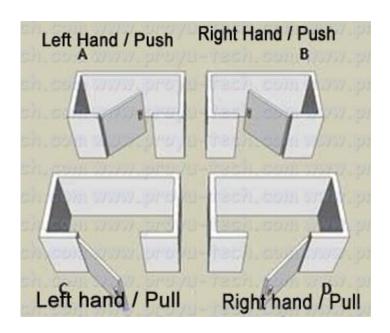

## **Installation:**

When you place the order, please tell us Which way of handle do you need for the locks( Right or Left)