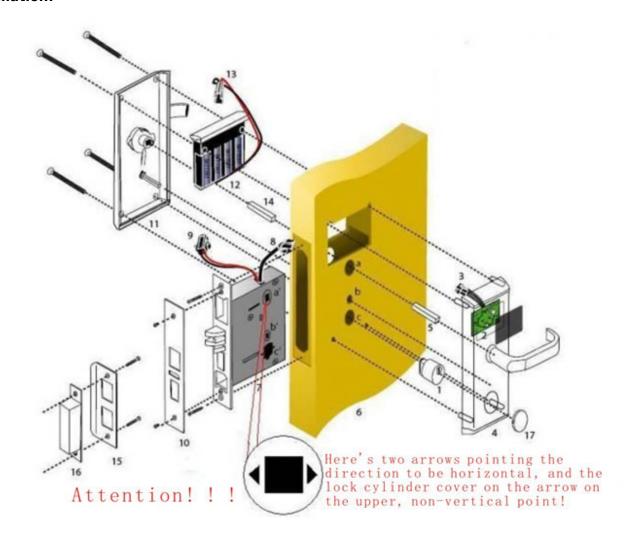

#### Note:

Our products are detected by relevant departments such as Ministry of Public Security and get European Union CE attestation and FCC and ROSH.

Mortise Choice: