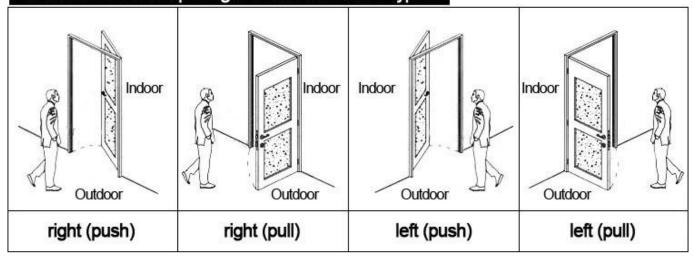

lectronic door lock for hotel Lock (qty = guest room)---For open the door
- 2.Encoder (1pcs/hotel) ---For issuing all kinds of cards
- 3.Switch (qty = guest room)---To get the power
- 4.Cards (qty = 3 times of guest room)----For open the lock
- $5.Data\ collector\ (1pcs/hotel,\ optional\ )-----For\ getting\ the\ time\ and\ times\ of\ the\ entrance\ information\ from\ the\ lock$
- 6.Self developed software (free of charge)----For setting the program the whole system.

Our careful and fabulous workers:



Our happy and contented customers:



Our fast and prompt delivery:



# Our confidence and success in exhibition:



# Accessories list reminder:







RF Card Reader



**Data Collector** 



**RF Card** 



Gain Power Switch

### Please confirm door opening direction as below 4 types:



# **Extended function:**

#### **Access control**

For common area, or main doors etc. same software, same card

#### **Elevator control**

For elecator. same software, same card

Room status

For guest room, come with door bell

Welcome your inquiry 🔘