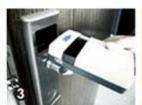

# HOTEL LOCK SYSTEM

**ONE-CARD-PASS** 

- 1.electronic door lock for hotel Lock (qty = guest room)---For open the door
- 2.Encoder (1pcs/hotel) ---For issuing all kinds of cards
- 3.Switch (qty = guest room)---To get the power
- 4.Cards (qty = 3 times of guest room)----For open the lock
- $5.Data\ collector\ (1pcs/hotel,\ optional\ )-----For\ getting\ the\ time\ and\ times\ of\ the\ entrance\ information\ from\ the\ lock$
- 6.Self developed software (free of charge)----For setting the program the whole system.

# Accessories list reminder:

RF Card Reader

**Data Collector** 

**RF Card** 

Gain Power Switch