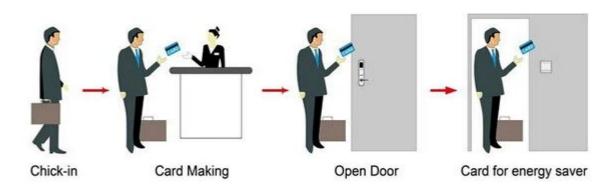

# HOTEL LOCK SYSTEM

**ONE-CARD-PASS** 

- 1.electronic door lock for hotel Lock (qty = guest room)---For open the door
- 2.Encoder (1pcs/hotel) ---For issuing all kinds of cards
- 3.Switch (qty = guest room)---To get the power
- 4.Cards (qty = 3 times of guest room)----For open the lock
- $5.Data\ collector\ (1pcs/hotel,\ optional\ )-----For\ getting\ the\ time\ and\ times\ of\ the\ entrance\ information\ from\ the\ lock$
- 6.Self developed software (free of charge)----For setting the program the whole system.