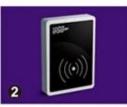

# HOTEL LOCK SYSTEM

**ONE-CARD-PASS** 

- 1.electronic door lock for hotel Lock (qty = guest room)---For open the door
- 2.Encoder (1pcs/hotel) ---For issuing all kinds of cards
- 3.Switch (qty = guest room)---To get the power
- 4.Cards (qty = 3 times of guest room)----For open the lock
- $5.Data\ collector\ (1pcs/hotel,\ optional\ )-----For\ getting\ the\ time\ and\ times\ of\ the\ entrance\ information\ from\ the\ lock$
- 6.Self developed software (free of charge)----For setting the program the whole system.

# Accessories list reminder:

RF Card Reader

**Data Collector** 

**RF Card** 

Gain Power Switch