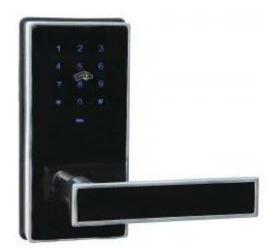

## Apartment/Office/home Digital keypad RFID door lock PY-3008

## Contactless IC card company, Wifi Time attendance distributor, Customized printing IC card company

Capacitive touch-key numeric faceplate, fashion, elegance and durable.

- Single latch, can repace traditional knob lock, the first choice for interior door.
- Unlocking methods: Code or key two independent methods to unlock the door.
- Passage function: According to the requirement, can set passage (passage lock) function.
- Low voltage alarm function, when battery at low voltage, it emit a cousticoptic alarm
- Automatical lock after closing door, convenient to use.
- Store capacity: Can set 8 group codes, 80 pieces MIFARE@ card.
- Panic exit function, can be unlocked from inside without key.
- Suitable for indoor, wooden door, etc.
- Door thickness requires: 38~55mm, beyond this range, can customized.