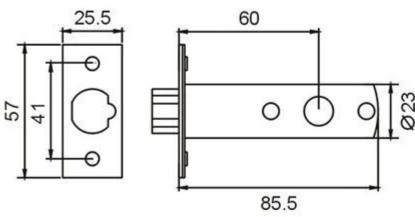

## Contactless IC card company, Wifi Time attendance distributor, Customized printing IC card company

Capacitive touch-key numeric faceplate, fashion, elegance and durable.

- Single latch, can repace traditional knob lock, the first choice for interior door.
- Unlocking methods: Code or key two independent methods to unlock the door.
- Passage function: According to the requirement, can set passage (passage lock) function.
- Low voltage alarm function, when battery at low voltage, it emit a cousticoptic alarm
- Automatical lock after closing door, convenient to use.
- Store capacity: Can set 8 group codes, 80 pieces MIFARE@ card.
- Panic exit function, can be unlocked from inside without key.
- Suitable for indoor, wooden door, etc.
- Door thickness requires: 38~55mm, beyond this range, can customized.