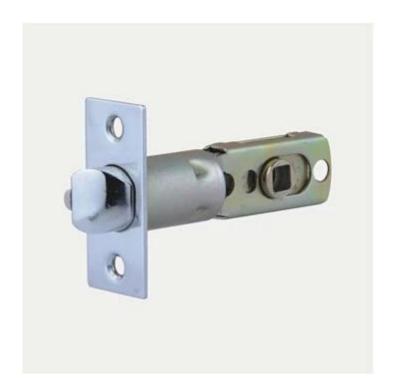

## Contactless IC card company, Wifi Time attendance distributor, Customized printing IC card company

Capacitive touch-key numeric faceplate, fashion, elegance and durable.

- Single latch, can repace traditional knob lock, the first choice for interior door.
- Unlocking methods: Code or key two independent methods to unlock the door.
- Passage function: According to the requirement, can set passage (passage lock) function.
- Low voltage alarm function, when battery at low voltage, it emit a cousticoptic alarm
- Automatical lock after closing door, convenient to use.
- Store capacity: Can set 8 group codes, 80 pieces MIFARE@ card.
- Panic exit function, can be unlocked from inside without key.
- Suitable for indoor, wooden door, etc.
- Door thickness requires: 38~55mm, beyond this range, can customized.