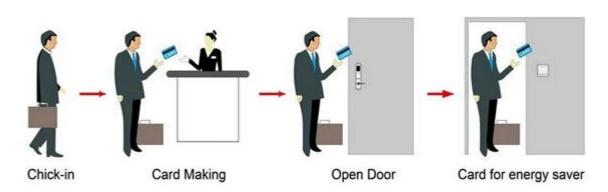

# HOTEL LOCK SYSTEM

**ONE-CARD-PASS** 

- 1.electronic door lock for hotel Lock (qty = guest room)---For open the door
- 2.Encoder (1pcs/hotel ) ---For issuing all kinds of cards
- 3.Switch (qty = guest room)---To get the power
- 4.Cards (qty = 3 times of guest room)----For open the lock
- $5.Data\ collector\ (1pcs/hotel,\ optional\ )-----For\ getting\ the\ time\ and\ times\ of\ the\ entrance\ information\ from\ the\ lock$
- 6.Self developed software (free of charge)----For setting the program the whole system.