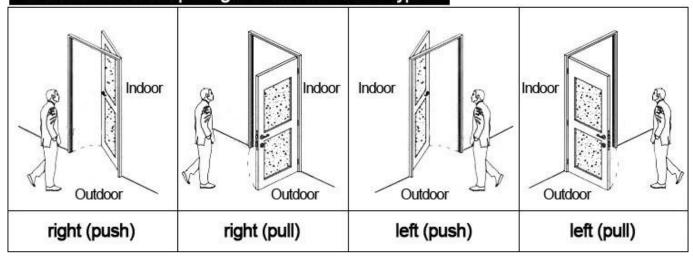

ectronic door lock for hotel Lock (qty = guest room)---For open the door
- 2.Encoder (1pcs/hotel ) ---For issuing all kinds of cards
- 3.Switch (qty = guest room)---To get the power
- 4.Cards (qty = 3 times of guest room)----For open the lock
- $5.Data\ collector\ (1pcs/hotel,\ optional\ )-----For\ getting\ the\ time\ and\ times\ of\ the\ entrance\ information\ from\ the\ lock$
- 6.Self developed software (free of charge)----For setting the program the whole system.

Our careful and fabulous workers:



Our happy and contented customers:



Our fast and prompt delivery:



# Our confidence and success in exhibition:



# Accessories list reminder:







RF Card Reader



**Data Collector** 



**RF Card** 



Gain Power Switch

### Please confirm door opening direction as below 4 types:



# **Extended function:**

### **Access control**

For common area, or main doors etc. same software, same card

#### **Elevator control**

For elecator. same software, same card

Room status

For guest room, come with door bell

Welcome your inquiry 🔘