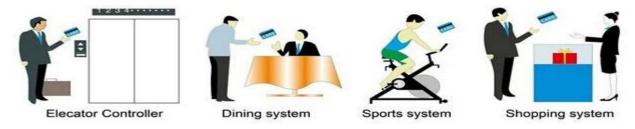

## **Extended function:**

**Access control** 

For common area, or main doors etc. same software, same card

**Elevator control** 

For elecator. same software, same card

Room status

For guest room, come with door bell