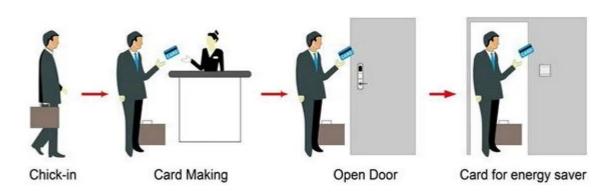

## HOTEL LOCK SYSTEM

**ONE-CARD-PASS** 

- 1. <u>Hotel Lock suppliers</u> Lock (qty = guest room)---For open the door
- 2.Encoder (1pcs/hotel ) ---For issuing all kinds of cards
- 3.Switch (qty = guest room)---To get the power
- 4.Cards (qty = 3 times of guest room)----For open the lock
- 5.Data collector (1pcs/hotel, optional )----For getting the time and times of the entrance information from the lock
- 6.Self developed software (free of charge)----For setting the program the whole system.