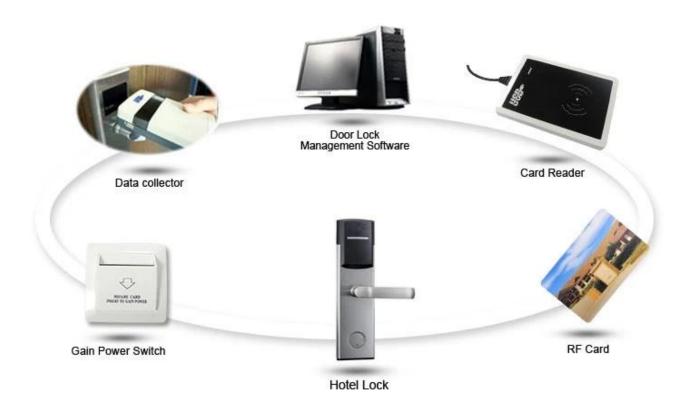

# Accessories list reminder:

Door Lock Software

RF Card Reader

**Data Collector** 

**RF Card** 

Gain Power Switch