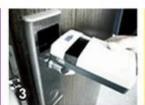

## HOTEL LOCK SYSTEM

**ONE-CARD-PASS** 

- 1. <u>Hotel Lock suppliers</u> Lock (qty = guest room)---For open the door
- 2.Encoder (1pcs/hotel ) ---For issuing all kinds of cards
- 3.Switch (qty = guest room)---To get the power
- 4.Cards (qty = 3 times of guest room)----For open the lock
- 5.Data collector (1pcs/hotel, optional )----For getting the time and times of the entrance information from the lock
- 6.Self developed software (free of charge)----For setting the program the whole system.