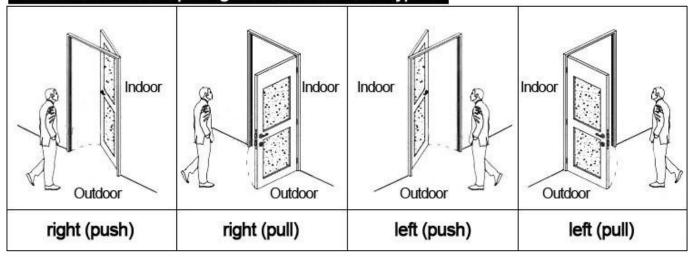

Hotel Lock suppliers</u> Lock (qty = guest room)---For open the door
- 2.Encoder (1pcs/hotel ) ---For issuing all kinds of cards
- 3.Switch (qty = guest room)---To get the power
- 4.Cards (qty = 3 times of guest room)----For open the lock
- 5.Data collector (1pcs/hotel, optional )----For getting the time and times of the entrance information from the lock
- 6.Self developed software (free of charge)----For setting the program the whole system.

#### Our careful and fabulous workers:



Our happy and contented customers:



Our fast and prompt delivery:



## Our confidence and success in exhibition:



# Accessories list reminder:











Door Lock Software

RF Card Reader

**Data Collector** 

**RF Card** 

Gain Power Switch

## Please confirm door opening direction as below 4 types:



## **Extended function:**

**Access control** 

For common area, or main doors etc. same software, same card

**Elevator control** 

For elecator. same software, same card

Room status

For guest room, come with door bell

Welcome your inquiry 🔘