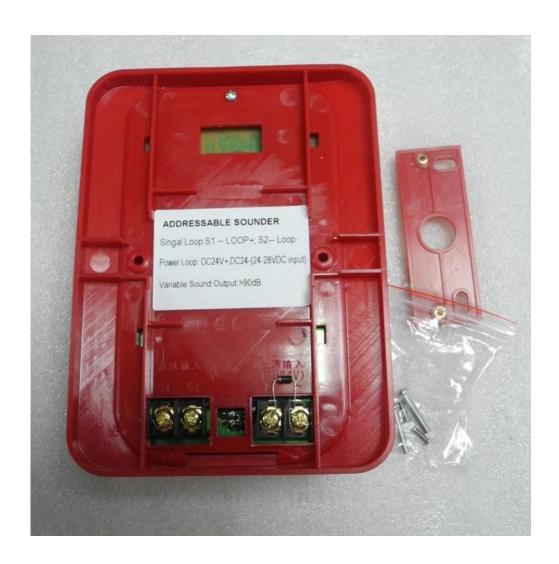

## Conventional Sounder Strobe for fire alarm system

- \*Compatible with all the conventional fire alarm control panel \*Long light life up to 40000 flahsed
- \*High sound level up to 100dB

| Place of Origin             | China (Mainland)                                        |
|-----------------------------|---------------------------------------------------------|
| Brand Name                  | Proyu                                                   |
| Model Number                | PY-SG109                                                |
| Usage                       | Fire Alarm                                              |
| Dimensions                  | Length160mm, Width 117mm, Depth 46mm                    |
| Weight                      | Net Weight 236g, Gross Weight 285g                      |
| Operating Temperature Range | -10°C to 50°C                                           |
| Operating Humidity Range    | 10% to 93% Relative Humidity, Noncondensing             |
| System Voltage (nominal)    | 24 VDC (16V~ 30VDC)                                     |
| Standby Current             | 60 μA @ 24VDC                                           |
| Alarm Current               | 100 to 150 mA @ 24 VDC                                  |
| Strobe Flash Rate           | 1 flash per second                                      |
| Strobe Lifetime             | Minimum 40000 times                                     |
| Alarm Sound Intensity       | Minimum 100dB                                           |
| Alarm Sound Tune            | Selectable I-Ambulance, II-Police Car, III- Fire-engine |