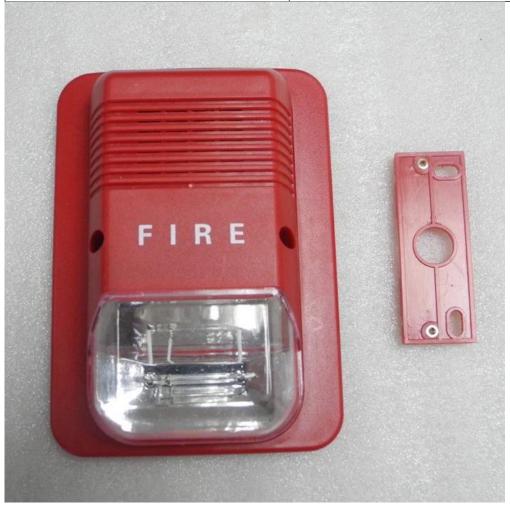

## Conventional Sounder Strobe for fire alarm system

- \*Compatible with all the conventional fire alarm control panel \*Long light life up to 40000 flahsed
- \*High sound level up to 100dB

| Place of Origin             | China (Mainland)                                        |
|-----------------------------|---------------------------------------------------------|
| Brand Name                  | Proyu                                                   |
| Model Number                | PY-SG109                                                |
| Usage                       | Fire Alarm                                              |
| Dimensions                  | Length160mm, Width 117mm, Depth 46mm                    |
| Weight                      | Net Weight 236g, Gross Weight 285g                      |
| Operating Temperature Range | -10°C to 50°C                                           |
| Operating Humidity Range    | 10% to 93% Relative Humidity, Noncondensing             |
| System Voltage (nominal)    | 24 VDC (16V~ 30VDC)                                     |
| Standby Current             | 60 μA @ 24VDC                                           |
| Alarm Current               | 100 to 150 mA @ 24 VDC                                  |
| Strobe Flash Rate           | 1 flash per second                                      |
| Strobe Lifetime             | Minimum 40000 times                                     |
| Alarm Sound Intensity       | Minimum 100dB                                           |
| Alarm Sound Tune            | Selectable I-Ambulance, II-Police Car, III- Fire-engine |