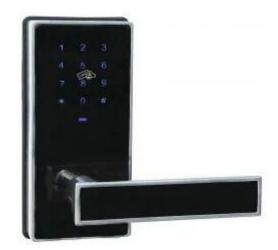

## Apartment/Office/home Digital keypad RFID door lock PY-3008

Capacitive touch-key numeric faceplate, fashion, elegance and durable.

- Single latch, can repace traditional knob lock, the first choice for interior door.
- Unlocking methods: Code or key two independent methods to unlock the door.
- Passage function: According to the requirement, can set passage (passage lock) function.
- Low voltage alarm function, when battery at low voltage, it emit a cousticoptic alarm
- Automatical lock after closing door, convenient to use.
- Store capacity: Can set 8 group codes, 80 pieces MIFARE@ card.
- Panic exit function, can be unlocked from inside without key.
- Suitable for indoor, wooden door, etc.
- Door thickness requires: 38~55mm, beyond this range, can customized.