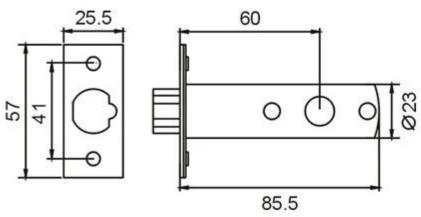

## Apartment/Office/home Digital keypad RFID door lock PY-3008

Capacitive touch-key numeric faceplate, fashion, elegance and durable.

- Single latch, can repace traditional knob lock, the first choice for interior door.
- Unlocking methods: Code or key two independent methods to unlock the door.
- Passage function: According to the requirement, can set passage (passage lock) function.
- Low voltage alarm function, when battery at low voltage, it emit a cousticoptic alarm
- Automatical lock after closing door, convenient to use.
- Store capacity: Can set 8 group codes, 80 pieces MIFARE@ card.
- Panic exit function, can be unlocked from inside without key.
- Suitable for indoor, wooden door, etc.
- Door thickness requires: 38~55mm, beyond this range, can customized.