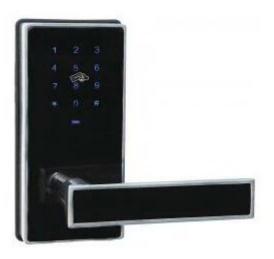

## Apartment/Office/home Digital keypad RFID door lock PY-3008

Capacitive touch-key numeric faceplate, fashion, elegance and durable.

- Single latch, can repace traditional knob lock, the first choice for interior door.
- Unlocking methods: Code or key two independent methods to unlock the door.
- Passage function: According to the requirement, can set passage (passage lock) function.
- Low voltage alarm function, when battery at low voltage, it emit a cousticoptic alarm
- Automatical lock after closing door, convenient to use.
- Store capacity: Can set 8 group codes, 80 pieces MIFARE@ card.
- Panic exit function, can be unlocked from inside without key.
- Suitable for indoor, wooden door, etc.
- Door thickness requires: 38~55mm, beyond this range, can customized.