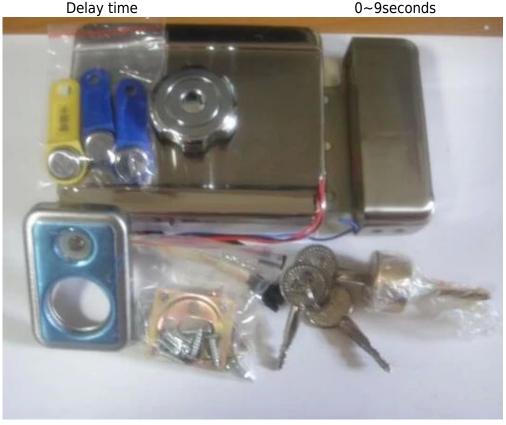

Electric control lock with TM card

1.Installation: No distinction between left and right, inside and outside the door

2. Power adapter:

AC 110V/220V INPUT, DC9V-12V 1000MA OUTPUT, Red is positive, black is ground.

5. Note: Each lock with 3pcs TM keys, 3pcs mechanical keys.

6.Apply to office, apartment blocks, access control, warehouses, homes, schools, rental and other plac es

Suitable for Body Face plate Covering plate Magnetic accessory Cylinder diameter Lock pin length Input voltage Starting current Working current

glass door, wooden door, fireproof door

200Lx34Wx42H(mm) 200L×34W×3H(mm)  $210L\times42W\times0.8H(mm)$ 90L×24W×3H (mm) 15.5mm

15.0+1.0mm DC12V/24V DC0.9A 0.3A

0~9seconds