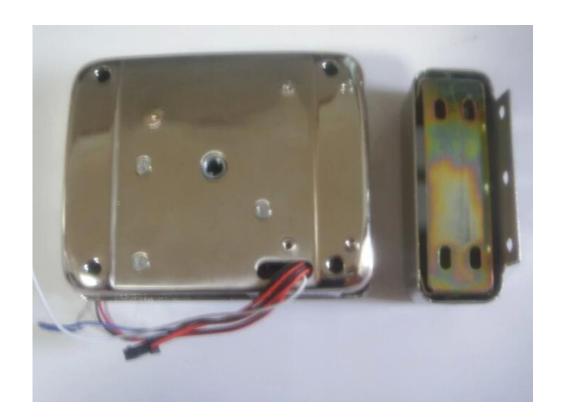

glass door, wooden door, fireproof door

200Lx34Wx42H(mm) 200L×34W×3H(mm)  $210L\times42W\times0.8H(mm)$ 90L×24W×3H (mm) 15.5mm

15.0+1.0mm DC12V/24V DC0.9A 0.3A

0~9seconds