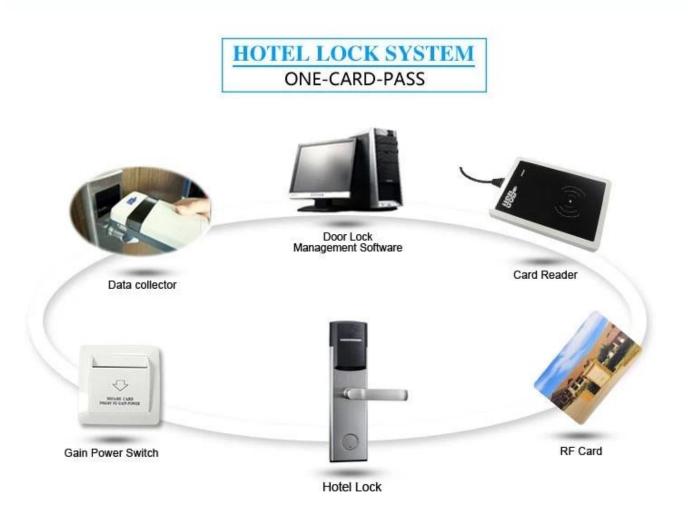

Model PY-8391 rfid keyless door lock china

1.<u>Electronic door lock system</u> Lock (qty = guest room)---For open the door

2.Encoder (1pcs/hotel ) ---For issuing all kinds of cards

3.Switch (qty = guest room)---To get the power

4.Cards (qty = 3 times of guest room)-----For open the lock

5.Data collector (1pcs/hotel, optional )-----For getting the time and times of the entrance information from the lock

6.Self developed software (free of charge)----For setting the program the whole system.