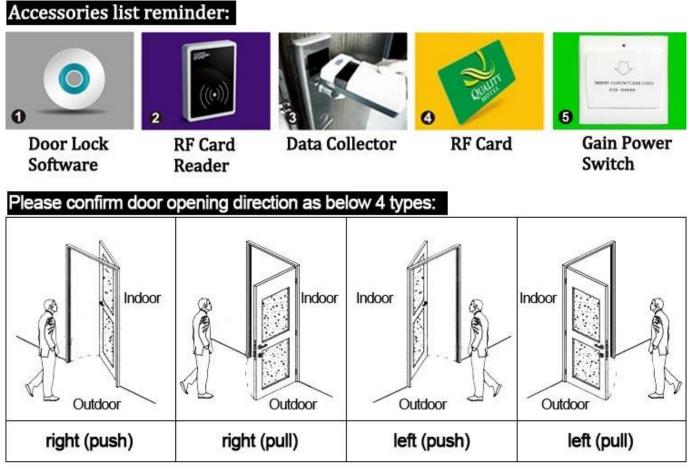

Model PY-8391 rfid keyless door lock china

1.<u>Electronic door lock system</u> Lock (qty = guest room)---For open the door

2.Encoder (1pcs/hotel ) ---For issuing all kinds of cards

3.Switch (qty = guest room)---To get the power

4.Cards (qty = 3 times of guest room)-----For open the lock

5.Data collector (1pcs/hotel, optional )-----For getting the time and times of the entrance information from the lock

6.Self developed software (free of charge)----For setting the program the whole system.