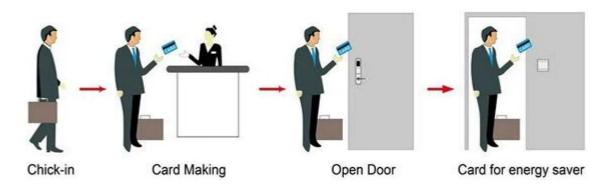

#### Smart Card Basic Function

## HOTEL LOCK SYSTEM

ONE-CARD-PASS

- 1.<u>electronic door lock system for hotels</u> Lock (qty = guest room)---For open the door
- 2.Encoder (1pcs/hotel ) ---For issuing all kinds of cards
- 3.Switch (qty = guest room)---To get the power
- 4.Cards (qty = 3 times of guest room)----For open the lock
- $5.Data\ collector\ (1pcs/hotel,\ optional\ )-----For\ getting\ the\ time\ and\ times\ of\ the\ entrance\ information\ from\ the\ lock$
- 6.Self developed software (free of charge)----For setting the program the whole system.