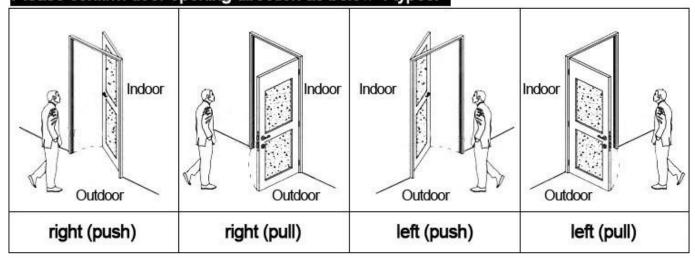

</u> Lock (qty = guest room)---For open the door
- 2.Encoder (1pcs/hotel ) ---For issuing all kinds of cards
- 3.Switch (qty = guest room)---To get the power
- 4.Cards (qty = 3 times of guest room)----For open the lock
- $5.Data\ collector\ (1pcs/hotel,\ optional\ )-----For\ getting\ the\ time\ and\ times\ of\ the\ entrance\ information\ from\ the\ lock$
- 6.Self developed software (free of charge)----For setting the program the whole system.

#### Our careful and fabulous workers:



Our happy and contented customers:



## Our fast and prompt delivery:



Our confidence and success in exhibition:



## Accessories list reminder:











Door Lock Software

RF Card Reader

**Data Collector** 

**RF Card** 

Gain Power Switch

## Please confirm door opening direction as below 4 types:



## **Extended function:**

**Access control** 

For common area, or main doors etc. same software, same card

**Elevator control** 

For elecator. same software, same card

Room status

# Welcome your inquiry Q