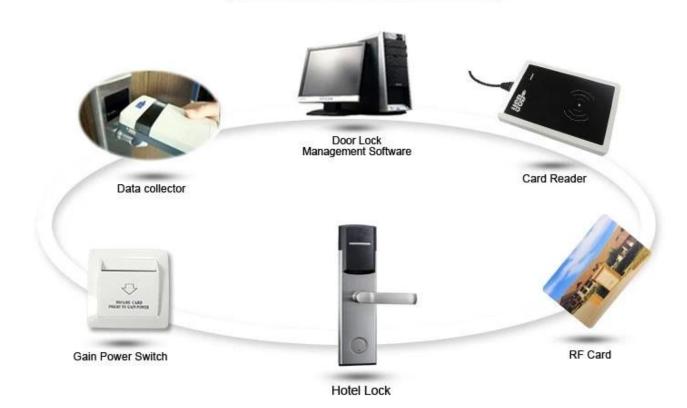

## HOTEL LOCK SYSTEM

ONE-CARD-PASS

- 1.<u>electronic door lock system for hotels</u> Lock (qty = guest room)---For open the door
- 2.Encoder (1pcs/hotel ) ---For issuing all kinds of cards
- 3.Switch (qty = guest room)---To get the power
- 4.Cards (qty = 3 times of guest room)----For open the lock
- $5.Data\ collector\ (1pcs/hotel,\ optional\ )-----For\ getting\ the\ time\ and\ times\ of\ the\ entrance\ information\ from\ the\ lock$
- 6.Self developed software (free of charge)----For setting the program the whole system.

## Accessories list reminder:

Door Lock Software

RF Card Reader

**Data Collector** 

**RF Card** 

Gain Power Switch