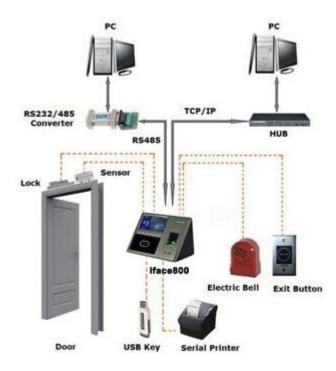

## **Parameters:**

| CPU                               | Branded Multi-Bio CPU 800 MHz                                                                                    |
|-----------------------------------|------------------------------------------------------------------------------------------------------------------|
| Memory                            | 256M Flash, 64M SDRAM                                                                                            |
| Hardware Platform                 | ZEM800 Multi-Medium Development Platform                                                                         |
| Fingerprint Sensor                | Branded Optical Fingerprint Sensor without film                                                                  |
| Camera                            | High Resolution Infrared Camera                                                                                  |
| Display                           | 4.3" TFT touch screen                                                                                            |
| Face capacity                     | 1200(1:N)                                                                                                        |
| Fingerprint capacity              | 2000                                                                                                             |
| Logs capacity                     | 100,000                                                                                                          |
| Algorithm Version                 | Branded Face 7.0 & Branded Finger 10.0                                                                           |
| 2000mAh backup battery            | Optional                                                                                                         |
| Communication                     | TCP/IP,RS232/485                                                                                                 |
| USB-HOST                          | Two USB-Host                                                                                                     |
| Wireless Wi-Fi                    | Optional                                                                                                         |
| Time attendance Standard function | ons ID Card (Optional) , Automatic Status Switch, Self-Service Query, Work Code, T9 input, 9 digit user ID, DLST |
| Access control interfaces for     | 3rd party electric lock, door sensor, exit button                                                                |
| Wiegand Signal                    | Output                                                                                                           |
| OEM                               | Yes                                                                                                              |
| SDK                               | Available                                                                                                        |
| Multi languages                   | Available                                                                                                        |
| bell scheduling                   | Built in                                                                                                         |
| Serial and Ethernet ports         | Build in                                                                                                         |
| Optional functions                | serial printer, IC card, Extendable Scheduledbell, Short Massage, Web-server, GPRS, WIFI                         |
| Power supply                      | 12V3A                                                                                                            |
| Verification Speed                | ≤2 sec                                                                                                           |
| Operating temp                    | 0°C- 45 °C                                                                                                       |