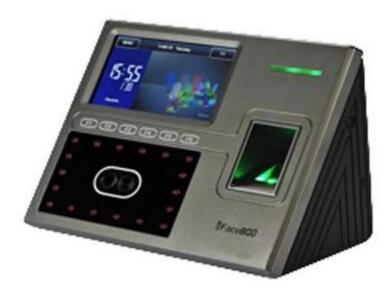

## Face and Fingerprint Recognition rfid Time Attendance System PY-iface800

## **Parameters:**

| CPU                               | Branded Multi-Bio CPU 800 MHz                                                                                    |
|-----------------------------------|------------------------------------------------------------------------------------------------------------------|
| Memory                            | 256M Flash, 64M SDRAM                                                                                            |
| Hardware Platform                 | ZEM800 Multi-Medium Development Platform                                                                         |
| Fingerprint Sensor                | Branded Optical Fingerprint Sensor without film                                                                  |
| Camera                            | High Resolution Infrared Camera                                                                                  |
| Display                           | 4.3" TFT touch screen                                                                                            |
| Face capacity                     | 1200(1:N)                                                                                                        |
| Fingerprint capacity              | 2000                                                                                                             |
| Logs capacity                     | 100,000                                                                                                          |
| Algorithm Version                 | Branded Face 7.0 & Branded Finger 10.0                                                                           |
| 2000mAh backup battery            | Optional                                                                                                         |
| Communication                     | TCP/IP,RS232/485                                                                                                 |
| USB-HOST                          | Two USB-Host                                                                                                     |
| Wireless Wi-Fi                    | Optional                                                                                                         |
| Time attendance Standard function | ons ID Card (Optional) , Automatic Status Switch, Self-Service Query, Work Code, T9 input, 9 digit user ID, DLST |
| Access control interfaces for     | 3rd party electric lock, door sensor, exit button                                                                |
| Wiegand Signal                    | Output                                                                                                           |
| OEM                               | Yes                                                                                                              |
| SDK                               | Available                                                                                                        |
| Multi languages                   | Available                                                                                                        |
| bell scheduling                   | Built in                                                                                                         |
| Serial and Ethernet ports         | Build in                                                                                                         |
| Optional functions                | serial printer, IC card, Extendable Scheduledbell, Short Massage, Web-server, GPRS, WIFI                         |
| Power supply                      | 12V3A                                                                                                            |
| Verification Speed                | ≤2 sec                                                                                                           |
| Operating temp                    | 0°C- 45 °C                                                                                                       |