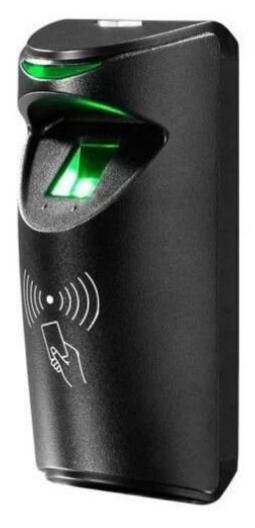

## Fingerprint reader/scanner PY-F11

## **Parameters:**

| - arametersi                 |                                             |  |  |
|------------------------------|---------------------------------------------|--|--|
| Fingerprint Capacity         | 1500 Templates                              |  |  |
| ID Card Capacity             | 10,000                                      |  |  |
| Transaction Capacity         | N/A                                         |  |  |
| Hardware Platform            | ZEM500                                      |  |  |
| Sensor                       | Optical Sensor                              |  |  |
| Algorithm Version            | Finger V9.0                                 |  |  |
| Communication                | RS232/485, TCP/IP                           |  |  |
| Access Control Interface for | 3rd party electric lock, exit button, alarm |  |  |
| Wiegand Signal               | Output                                      |  |  |
| Optional Functions           | Other rf cards                              |  |  |
| Display                      | N/A                                         |  |  |
| Power Supply                 | 12V DC                                      |  |  |
| Operating Temperature        | 0 °C- 45 °C                                 |  |  |
| Operating Humidity           | 20%-80%                                     |  |  |
| Dimension                    | 66.4*153.5*61mm (W*H*D)                     |  |  |
| Net Weight                   | 0.46kg                                      |  |  |
| OEM                          | Yes                                         |  |  |
| SDK                          | Available                                   |  |  |
| Multi languages              | Available                                   |  |  |
| bell scheduling              | Built in                                    |  |  |
| Serial and Ethernet ports    | Build in                                    |  |  |
|                              |                                             |  |  |