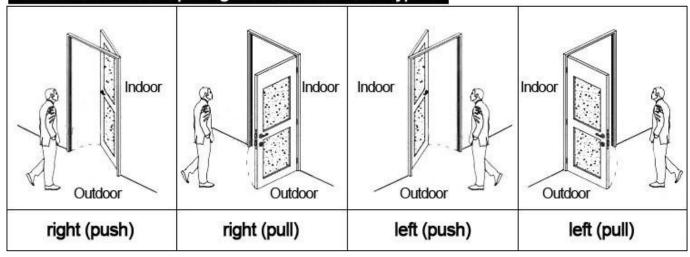

k system for hotels</u> Lock (qty = guest room)---For open the door
- 2.Encoder (1pcs/hotel ) ---For issuing all kinds of cards
- 3.Switch (qty = guest room)---To get the power
- 4.Cards (qty = 3 times of guest room)----For open the lock
- 5.Data collector (1pcs/hotel, optional )----For getting the time and times of the entrance information from the lock
- 6.Self developed software (free of charge)----For setting the program the whole system.

#### Our careful and fabulous workers:



Our happy and contented customers:



Our fast and prompt delivery:



### Our confidence and success in exhibition:



# Accessories list reminder:











Door Lock Software

RF Card Reader

**Data Collector** 

**RF Card** 

Gain Power Switch

## Please confirm door opening direction as below 4 types:



## **Extended function:**

**Access control** 

For common area, or main doors etc. same software, same card

**Elevator control** 

For elecator. same software, same card

Room status

For guest room, come with door bell

Welcome your inquiry 🔘