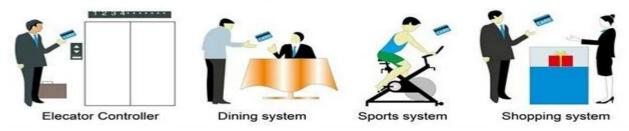

## **Extended function:**

**Access control** 

For common area, or main doors etc. same software, same card

**Elevator control** 

For elecator. same software, same card

Room status

For guest room, come with door bell