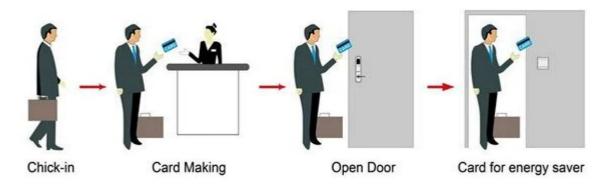

## HOTEL LOCK SYSTEM

**ONE-CARD-PASS** 

- 1.<u>electronic door lock system for hotels</u> Lock (qty = guest room)---For open the door
- 2.Encoder (1pcs/hotel ) ---For issuing all kinds of cards
- 3.Switch (qty = guest room)---To get the power
- 4.Cards (qty = 3 times of guest room)----For open the lock
- 5.Data collector (1pcs/hotel, optional )----For getting the time and times of the entrance information from the lock
- 6.Self developed software (free of charge)----For setting the program the whole system.