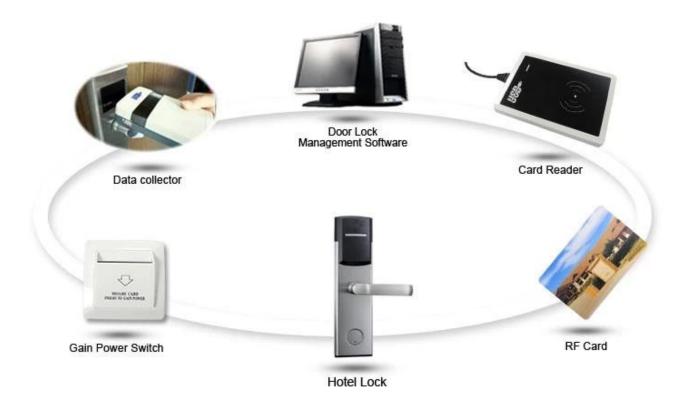

## HOTEL LOCK SYSTEM

**ONE-CARD-PASS** 

- 1.<u>electronic door lock system for hotels</u> Lock (qty = guest room)---For open the door
- 2.Encoder (1pcs/hotel ) ---For issuing all kinds of cards
- 3.Switch (qty = guest room)---To get the power
- 4.Cards (qty = 3 times of guest room)----For open the lock
- 5.Data collector (1pcs/hotel, optional )----For getting the time and times of the entrance information from the lock
- 6.Self developed software (free of charge)----For setting the program the whole system.

# Accessories list reminder:

Door Lock Software

RF Card Reader

**Data Collector** 

**RF Card** 

Gain Power Switch