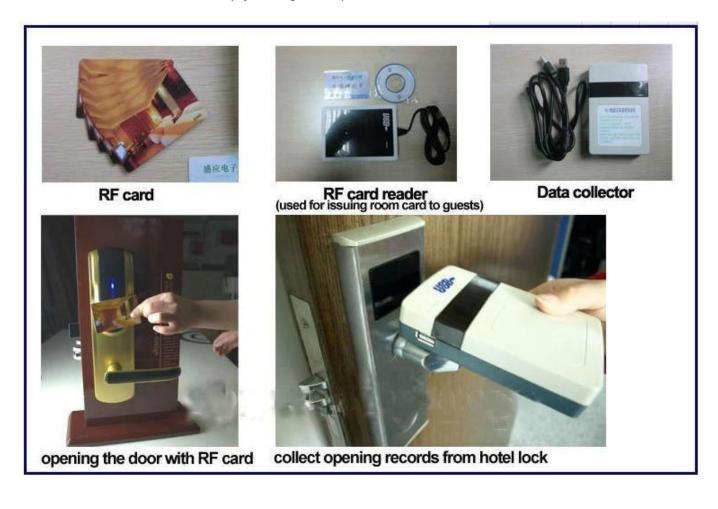

## Lock and software working steps

Computer(to install the software), card encoder, cards, locks are the base one. Also, you could the Energy saving switch, data collector to the system... as you can see the attach photo.

- The software will be supplied to you in FREE.

With the help of software, you will finish setting up the hotel lock easily..and in the reception of hotel , the hotel staff will make the room card for guest.

Then the guest get the room card and walk to the right room, swipe the card to the lock for unlocking, then insert the card to Energy saving switch to get the power if required.

- As a manager, you can get the daily/monthly/yearly report with the software.
- Also, the data collector will help you to get the preserve records from lock and read them on PC.