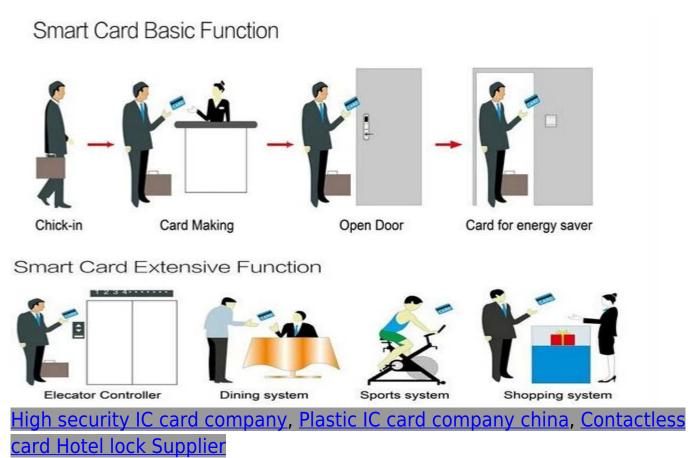

Model PY-8181

1.<u>electronic door lock system</u> Lock (qty = guest room)---For open the door

2.Encoder (1pcs/hotel ) ---For issuing all kinds of cards

3.Switch (qty = guest room)---To get the power

4.Cards (qty = 3 times of guest room)-----For open the lock

5.Data collector (1pcs/hotel, optional )-----For getting the time and times of the entrance information from the lock

6.Self developed software (free of charge)----For setting the program the whole system.