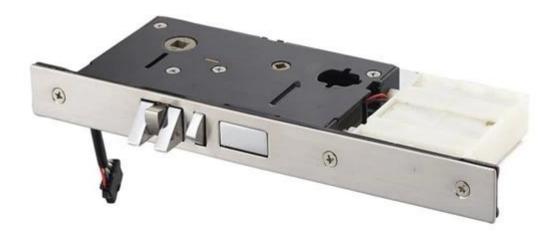

### Main Features of our hotel door lock

- 1. It is forged by Zink alloy(stainless steel or copper) once, with high security and solidity nature.
- 2. Intellectual ultra thin little core of lock, This makes the breakage to the door as little as possible wh en making holes.
- 3. Free handle, to prevent the external stress from ruining the internal structure. The working life is lo ng.
- 4. We test every circuit board to ensure its life span.