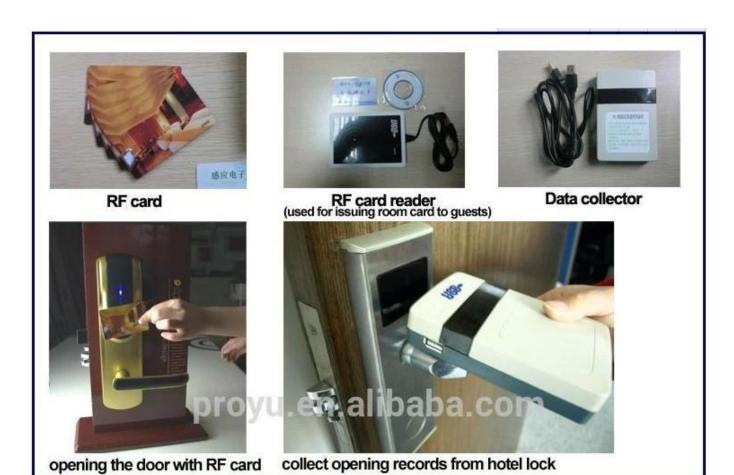

### **Lock and software working steps**

Computer(to install the software), card encoder, cards, locks are the base one. Also, you could the Ene rgy saving switch, data collector to the system...as you can see the attach photo.

- The software will be supplied to you in FREE.
- With the help of software, you will finish setting up the hotel lock easily..and in the reception of hotel , the hotel staff will make the room card for guest.
- Then the guest get the room card and walk to the right room, swipe the card to the lock for unlocking , then insert the card to Energy saving switch to get the power if required.
- As a manager, you can get the daily/monthly/yearly report with the software.
- Also, the data collector will help you to get the preserve records from lock and read them on PC.