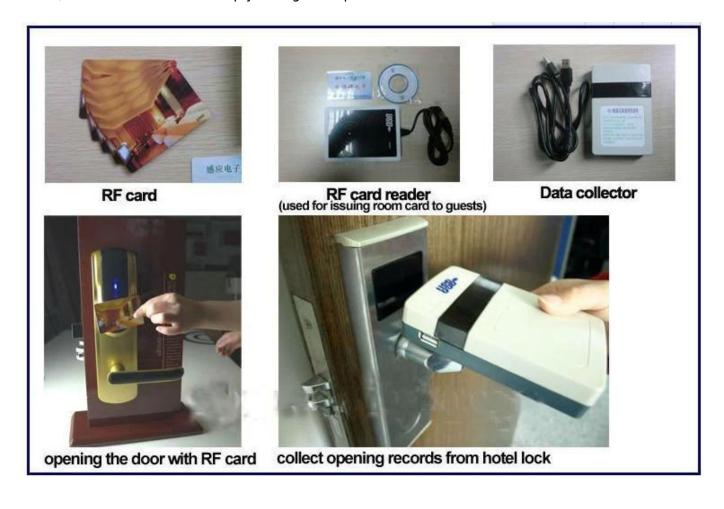

## Lock and software working steps

Computer(to install the software), card encoder, cards,locks are the base one. Also, you could the Ene rgy saving switch, data collector to the system...as you can see the attach photo.

- The software will be supplied to you in FREE.

With the help of software, you will finish setting up the hotel lock easily..and in the reception of hotel , the hotel staff will make the room card for guest.

- Also, the data collector will help you to get the preserve records from lock and read them on PC.