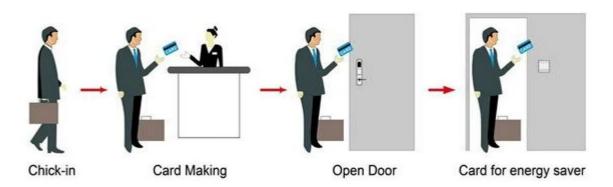

# HOTEL LOCK SYSTEM

**ONE-CARD-PASS** 

- 1.electronic door lock for hotel Lock (qty = guest room)---For open the door
- 2.Encoder (1pcs/hotel) ---For issuing all kinds of cards
- 3.Switch (qty = guest room)---To get the power
- 4.Cards (qty = 3 times of guest room)----For open the lock
- $5.Data\ collector\ (1pcs/hotel,\ optional\ )-----For\ getting\ the\ time\ and\ times\ of\ the\ entrance\ information\ from\ the\ lock$
- 6.Self developed software (free of charge)----For setting the program the whole system.