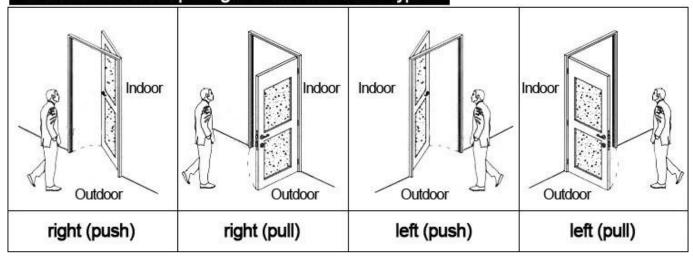

lectronic door lock for hotel Lock (qty = guest room)---For open the door
- 2.Encoder (1pcs/hotel) ---For issuing all kinds of cards
- 3.Switch (qty = guest room)---To get the power
- 4.Cards (qty = 3 times of guest room)----For open the lock
- $5.Data\ collector\ (1pcs/hotel,\ optional\ )-----For\ getting\ the\ time\ and\ times\ of\ the\ entrance\ information\ from\ the\ lock$
- 6.Self developed software (free of charge)----For setting the program the whole system.

Our careful and fabulous workers:



Our happy and contented customers:



Our fast and prompt delivery:



# Our confidence and success in exhibition:



# Accessories list reminder:







RF Card Reader



**Data Collector** 



**RF Card** 



Gain Power Switch

### Please confirm door opening direction as below 4 types:



# **Extended function:**

### **Access control**

For common area, or main doors etc. same software, same card

#### **Elevator control**

For elecator. same software, same card

Room status

For guest room, come with door bell

Welcome your inquiry 🔘