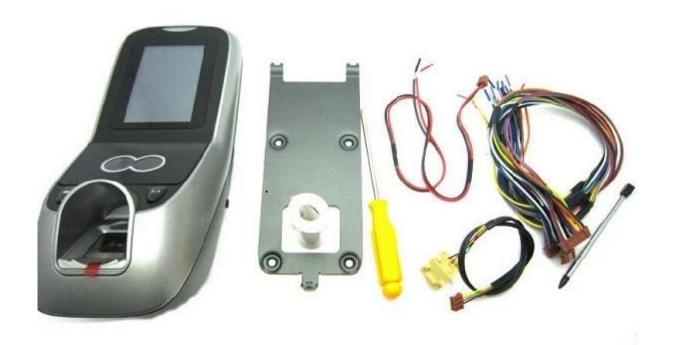

## **Parameters:**

| 1500                                                      |
|-----------------------------------------------------------|
| 2000                                                      |
| Brand Optical fingerprint Sensor                          |
| 64M RAM,256M Flash                                        |
| 3 inches TFT LCD touch screen                             |
| RS232,TCP/IP, Wiegand output,US Host,Optional WiFi & GPRS |
| electric lock,door sensor,exit button,alarm,Door Bell     |
| 32bit MultiBio Microprocessor 630MHz                      |
| 12V DC,3A                                                 |
| ZEM600                                                    |
|                                                           |