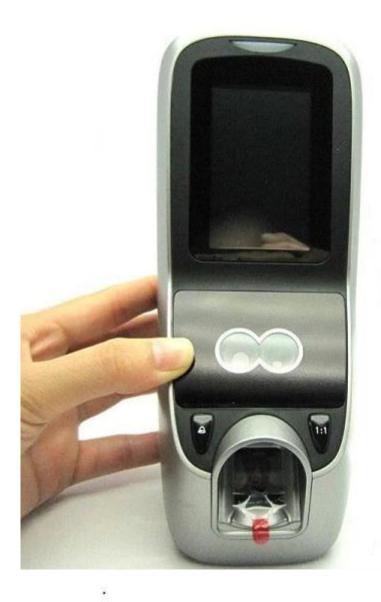

## ID face recognition time attendance system PY-MultiBio700

| OEM                       | Yes       |
|---------------------------|-----------|
| SDK                       | Available |
| Multi languages           | Available |
| bell scheduling           | Built in  |
| Serial and Ethernet ports | Build in  |

## **Parameters:**

| 1500                                                      |
|-----------------------------------------------------------|
| 2000                                                      |
| Brand Optical fingerprint Sensor                          |
| 64M RAM,256M Flash                                        |
| 3 inches TFT LCD touch screen                             |
| RS232,TCP/IP, Wiegand output,US Host,Optional WiFi & GPRS |
| electric lock,door sensor,exit button,alarm,Door Bell     |
| 32bit MultiBio Microprocessor 630MHz                      |
| 12V DC,3A                                                 |
| ZEM600                                                    |
|                                                           |