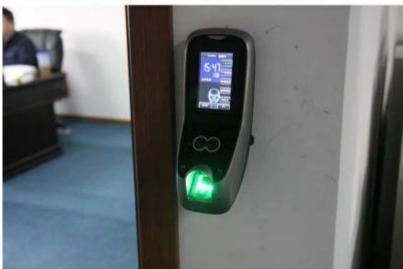

---------------------------------------------------------|
| 2000                                                      |
| Brand Optical fingerprint Sensor                          |
| 64M RAM,256M Flash                                        |
| 3 inches TFT LCD touch screen                             |
| RS232,TCP/IP, Wiegand output,US Host,Optional WiFi & GPRS |
| electric lock,door sensor,exit button,alarm,Door Bell     |
| 32bit MultiBio Microprocessor 630MHz                      |
| 12V DC,3A                                                 |
| ZEM600                                                    |
|                                                           |

Application: home, office, school, government, building , or other purpose



## software Multibio700





## 实装效果展示