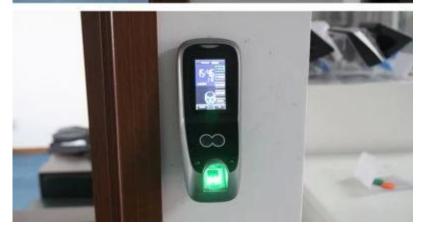

-------------------------------------------------------|
| 2000                                                      |
| Brand Optical fingerprint Sensor                          |
| 64M RAM,256M Flash                                        |
| 3 inches TFT LCD touch screen                             |
| RS232,TCP/IP, Wiegand output,US Host,Optional WiFi & GPRS |
| electric lock,door sensor,exit button,alarm,Door Bell     |
| 32bit MultiBio Microprocessor 630MHz                      |
| 12V DC,3A                                                 |
| ZEM600                                                    |
|                                                           |

Application: home, office, school, government, building , or other purpose



## software Multibio700





## 实装效果展示