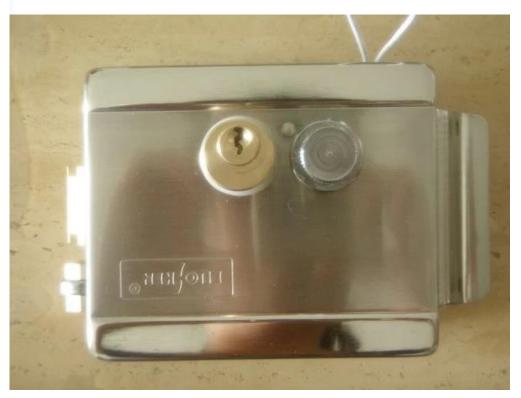

## Intelligent Electronic Control Lock of China factory Description:

1. Specially used for intercom system. Universal for left, right, in-swing and out-

swing doors. Fits for electrical control, key or hand operation.

2. Low noise, Low consumption for life, convenient installation.

3. No necessary to identify installation directions.

4. Use of electronic control, keys or manually open. 5. Access control systems use

| 5. Access control systems use. |                             |
|--------------------------------|-----------------------------|
| Place of Origin                | Guangdong, China (Mainland) |
| Brand Name                     | PROYU                       |
| Model Number                   | PY-EL2                      |
| Working voltage                | 12VDC                       |
| Working current                | 150mA                       |
| Static Current                 | 20mA                        |
| Lock Dimension                 | 128x98x46mm                 |
| Weight                         | 1.6kg                       |
| unlock power                   | 10W                         |
| electricity forms              | intermittent                |