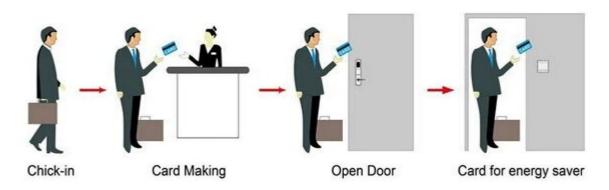

# HOTEL LOCK SYSTEM

**ONE-CARD-PASS** 

- 1. <u>Hotel Lock suppliers</u> Lock (qty = guest room)---For open the door
- 2.Encoder (1pcs/hotel ) ---For issuing all kinds of cards
- 3.Switch (qty = guest room)---To get the power
- 4.Cards (qty = 3 times of guest room)----For open the lock
- 5.Data collector (1pcs/hotel, optional )----For getting the time and times of the entrance information from the lock
- 6.Self developed software (free of charge)----For setting the program the whole system.