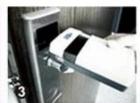

# HOTEL LOCK SYSTEM

**ONE-CARD-PASS** 

- 1. <u>Hotel Lock suppliers</u> Lock (qty = guest room)---For open the door
- 2.Encoder (1pcs/hotel ) ---For issuing all kinds of cards
- 3.Switch (qty = guest room)---To get the power
- 4.Cards (qty = 3 times of guest room)----For open the lock
- 5.Data collector (1pcs/hotel, optional )----For getting the time and times of the entrance information from the lock
- 6.Self developed software (free of charge)----For setting the program the whole system.

# Please confirm door opening direction as below 4 types: