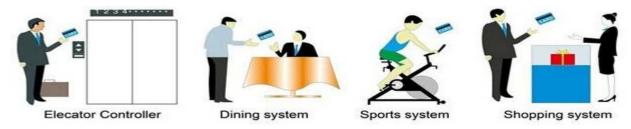

# **Extended function:**

**Access control** 

For common area, or main doors etc. same software, same card

**Elevator control** 

For elecator. same software, same card

Room status

For guest room, come with door bell