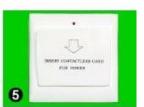

# HOTEL LOCK SYSTEM

**ONE-CARD-PASS** 

- 1. <u>Hotel Lock suppliers</u> Lock (qty = guest room)---For open the door
- 2.Encoder (1pcs/hotel ) ---For issuing all kinds of cards
- 3.Switch (qty = guest room)---To get the power
- 4.Cards (qty = 3 times of guest room)----For open the lock
- 5.Data collector (1pcs/hotel, optional )----For getting the time and times of the entrance information from the lock
- 6.Self developed software (free of charge)----For setting the program the whole system.

# Accessories list reminder:

RF Card Reader

**Data Collector** 

**RF Card** 

Gain Power Switch