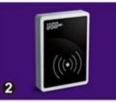

# HOTEL LOCK SYSTEM

**ONE-CARD-PASS** 

- 1. <u>Hotel Lock suppliers</u> Lock (qty = guest room)---For open the door
- 2.Encoder (1pcs/hotel ) ---For issuing all kinds of cards
- 3.Switch (qty = guest room)---To get the power
- 4.Cards (qty = 3 times of guest room)----For open the lock
- 5.Data collector (1pcs/hotel, optional )----For getting the time and times of the entrance information from the lock
- 6.Self developed software (free of charge)----For setting the program the whole system.

# Accessories list reminder:

RF Card Reader

**Data Collector** 

**RF Card** 

Gain Power Switch