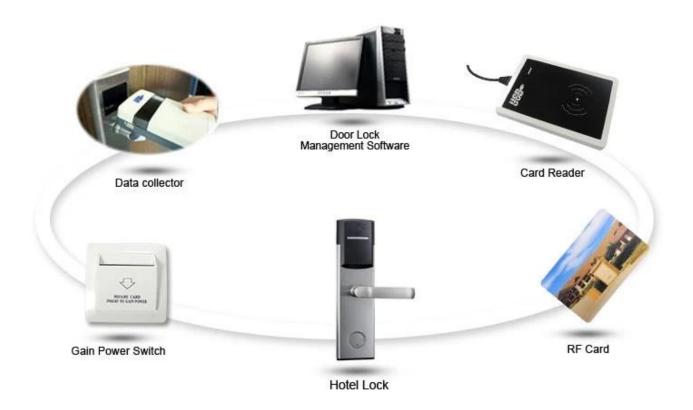

# HOTEL LOCK SYSTEM

**ONE-CARD-PASS** 

- 1. <u>Hotel Lock suppliers</u> Lock (qty = guest room)---For open the door
- 2.Encoder (1pcs/hotel ) ---For issuing all kinds of cards
- 3.Switch (qty = guest room)---To get the power
- 4.Cards (qty = 3 times of guest room)----For open the lock
- 5.Data collector (1pcs/hotel, optional )----For getting the time and times of the entrance information from the lock
- 6.Self developed software (free of charge)----For setting the program the whole system.

# Accessories list reminder:

RF Card Reader

**Data Collector** 

**RF Card** 

Gain Power Switch