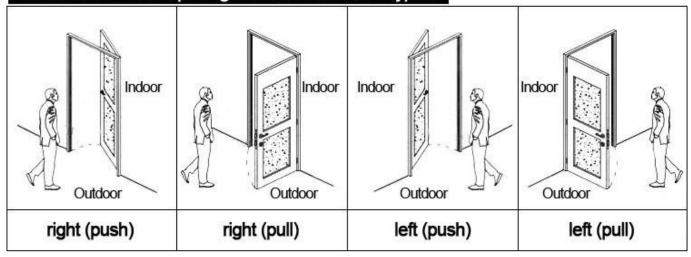

ASS** 



- 1. <u>Hotel Lock suppliers</u> Lock (qty = guest room)---For open the door
- 2.Encoder (1pcs/hotel ) ---For issuing all kinds of cards
- 3.Switch (qty = guest room)---To get the power
- 4.Cards (qty = 3 times of guest room)----For open the lock
- 5.Data collector (1pcs/hotel, optional )----For getting the time and times of the entrance information from the lock
- 6.Self developed software (free of charge)----For setting the program the whole system.

#### Our careful and fabulous workers:



Our happy and contented customers:



Our fast and prompt delivery:



### Our confidence and success in exhibition:



# Accessories list reminder:







RF Card Reader



**Data Collector** 



**RF Card** 



Gain Power Switch

# Please confirm door opening direction as below 4 types:



# **Extended function:**

**Access control** 

For common area, or main doors etc. same software, same card

**Elevator control** 

For elecator. same software, same card

Room status

For guest room, come with door bell

Welcome your inquiry **Q** 

RF ID card hotel keycard lock factory, RF ID card Hotel lock Supplier