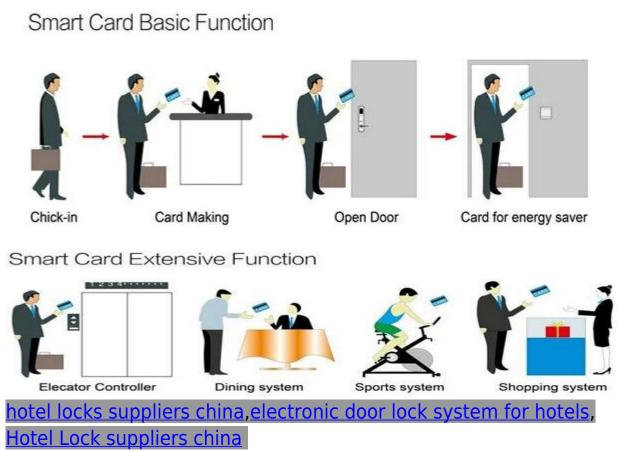

Model PY-8181

1.<u>electronic door lock system</u> Lock (qty = guest room)---For open the door

2.Encoder (1pcs/hotel ) ---For issuing all kinds of cards

3.Switch (qty = guest room)---To get the power

4.Cards (qty = 3 times of guest room)-----For open the lock

5.Data collector (1pcs/hotel, optional )-----For getting the time and times of the entrance information from the lock

6.Self developed software (free of charge)----For setting the program the whole system.