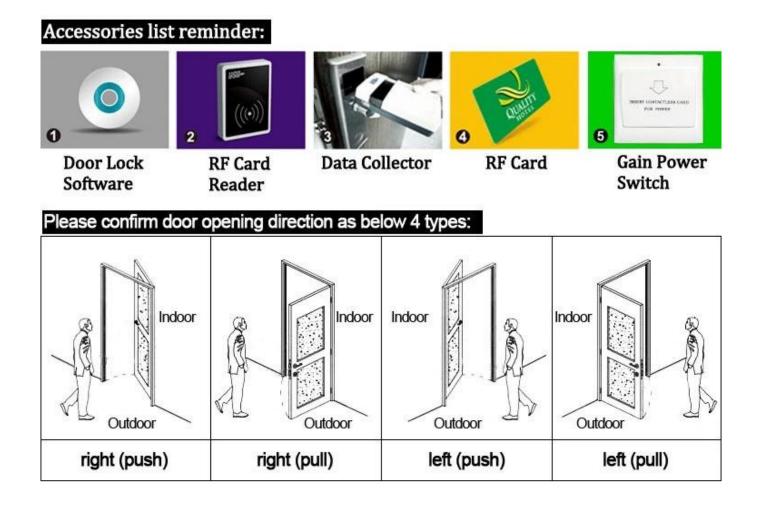

Model PY-8505

**Dining system** 

Sports system

- 1.<u>Hotel Lock suppliers china</u> Lock (qty = guest room)---For open the door
- 2.Encoder (1pcs/hotel) ---For issuing all kinds of cards
- 3.Switch (qty = guest room)---To get the power
- 4.Cards (qty = 3 times of guest room)-----For open the lock
- 5.Data collector (1pcs/hotel, optional )-----For getting the time and times of the entrance information from the lock
- 6.Self developed software ( free of charge)----For setting the program the whole system.