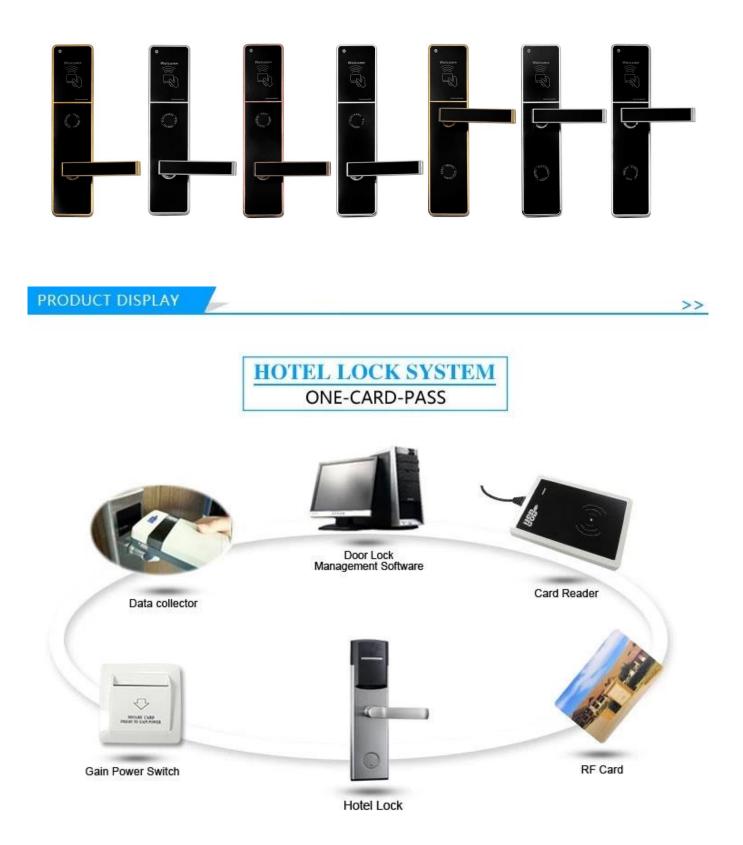

Model PY-8505

**Dining system** 

Sports system

- 1.<u>Hotel Lock suppliers china</u> Lock (qty = guest room)---For open the door
- 2.Encoder (1pcs/hotel) ---For issuing all kinds of cards
- 3.Switch (qty = guest room)---To get the power
- 4.Cards (qty = 3 times of guest room)-----For open the lock
- 5.Data collector (1pcs/hotel, optional )-----For getting the time and times of the entrance information from the lock
- 6.Self developed software ( free of charge)----For setting the program the whole system.