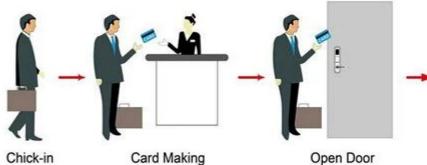

Model PY-8505

**Dining system** 

Sports system

- 1.<u>Hotel Lock suppliers china</u> Lock (qty = guest room)---For open the door
- 2.Encoder (1pcs/hotel) ---For issuing all kinds of cards
- 3.Switch (qty = guest room)---To get the power
- 4.Cards (qty = 3 times of guest room)-----For open the lock
- 5.Data collector (1pcs/hotel, optional )-----For getting the time and times of the entrance information from the lock
- 6.Self developed software ( free of charge)----For setting the program the whole system.