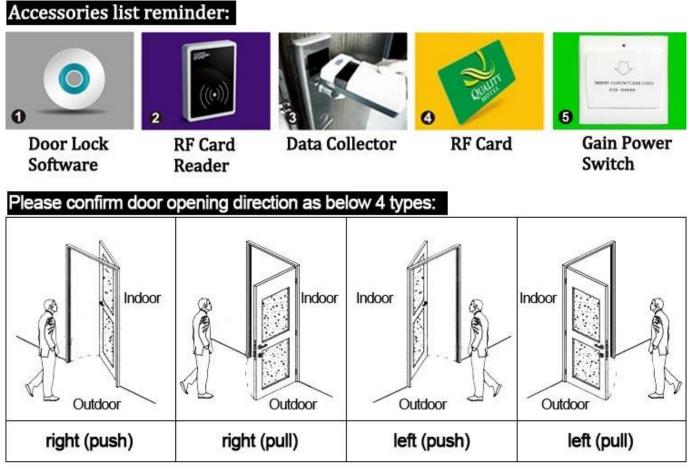

Sports system

Shopping system

1.<u>wholesale hotel door lock system</u> Lock (qty = guest room)---For open the door

2.Encoder (1pcs/hotel ) ---For issuing all kinds of cards

3.Switch (qty = guest room)---To get the power

4.Cards (qty = 3 times of guest room)-----For open the lock

5. Data collector (1pcs/hotel, optional )-----For getting the time and times of the entrance information from the lock

6.Self developed software (free of charge)----For setting the program the whole system.