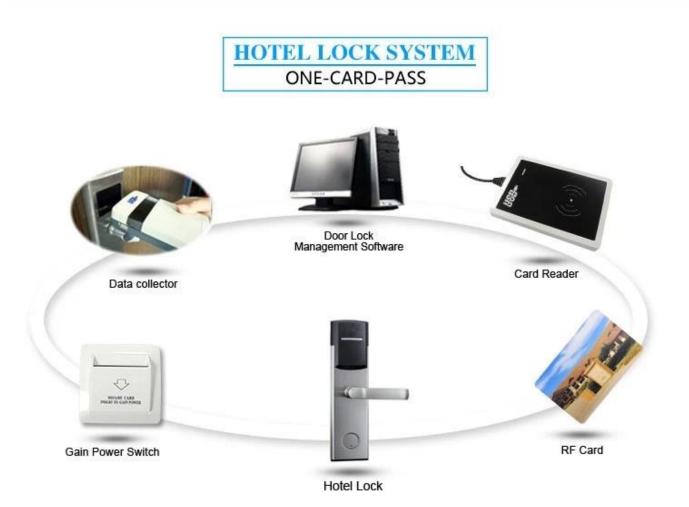

## wholesale hotel door lock system with frequent sell PY-8011-3

RF hotel door lock system including:

Elecator Controller

A: MIFARE® card hotel lock, ( use with USB port card encoder and software)

**Dining system** 

Sports system

Shopping system

1.<u>wholesale hotel door lock system</u> Lock (qty = guest room)---For open the door

2.Encoder (1pcs/hotel ) ---For issuing all kinds of cards

3.Switch (qty = guest room)---To get the power

4.Cards (qty = 3 times of guest room)-----For open the lock

5. Data collector (1pcs/hotel, optional )-----For getting the time and times of the entrance information from the lock

6.Self developed software (free of charge)----For setting the program the whole system.