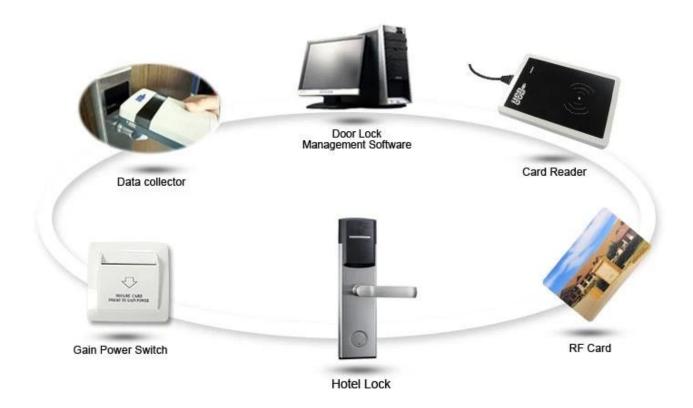

## Accessories list reminder:

**RF Card** Reader

**Data Collector** 

**RF Card** 

**Gain Power** Switch