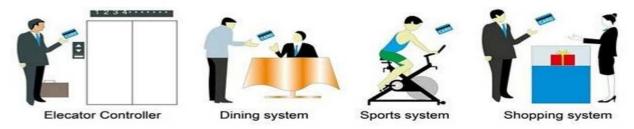

## HOTEL LOCK SYSTEM

**ONE-CARD-PASS** 

- 1. <u>Hotel Lock suppliers china</u> Lock (qty = guest room)---For open the door
- 2.Encoder (1pcs/hotel ) ---For issuing all kinds of cards
- 3.Switch (qty = guest room)---To get the power
- 4.Cards (qty = 3 times of guest room)----For open the lock
- 5.Data collector (1pcs/hotel, optional )----For getting the time and times of the entrance information from the lock
- 6.Self developed software (free of charge)----For setting the program the whole system.