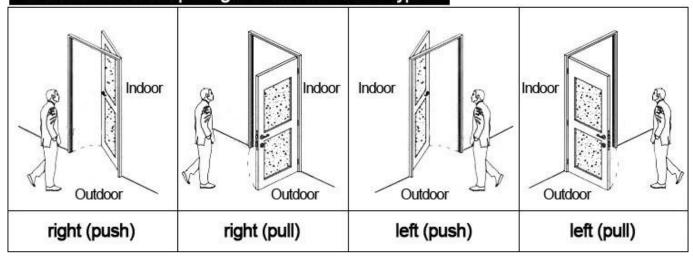

tronic door lock for hotel Lock (qty = guest room)---For open the door
- 2.Encoder (1pcs/hotel) ---For issuing all kinds of cards
- 3.Switch (qty = guest room)---To get the power
- 4.Cards (qty = 3 times of guest room)----For open the lock
- $5.Data\ collector\ (1pcs/hotel,\ optional\ )-----For\ getting\ the\ time\ and\ times\ of\ the\ entrance\ information\ from\ the\ lock$
- 6.Self developed software (free of charge)----For setting the program the whole system.

Our careful and fabulous workers:



Our happy and contented customers:



Our fast and prompt delivery:



## Our confidence and success in exhibition:



## Accessories list reminder:







RF Card Reader



**Data Collector** 



**RF Card** 



Gain Power Switch

#### Please confirm door opening direction as below 4 types:



## **Extended function:**

#### **Access control**

For common area, or main doors etc. same software, same card

#### **Elevator control**

For elecator. same software, same card

Room status

For guest room, come with door bell

Welcome your inquiry 🔘