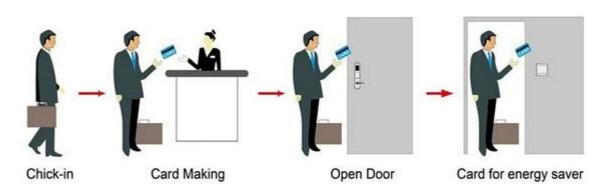

## HOTEL LOCK SYSTEM

**ONE-CARD-PASS** 

- 1.electronic door lock for hotel Lock (qty = guest room)---For open the door
- 2.Encoder (1pcs/hotel) ---For issuing all kinds of cards
- 3.Switch (qty = guest room)---To get the power
- 4.Cards (qty = 3 times of guest room)----For open the lock
- $5.Data\ collector\ (1pcs/hotel,\ optional\ )-----For\ getting\ the\ time\ and\ times\ of\ the\ entrance\ information\ from\ the\ lock$
- 6.Self developed software (free of charge)----For setting the program the whole system.