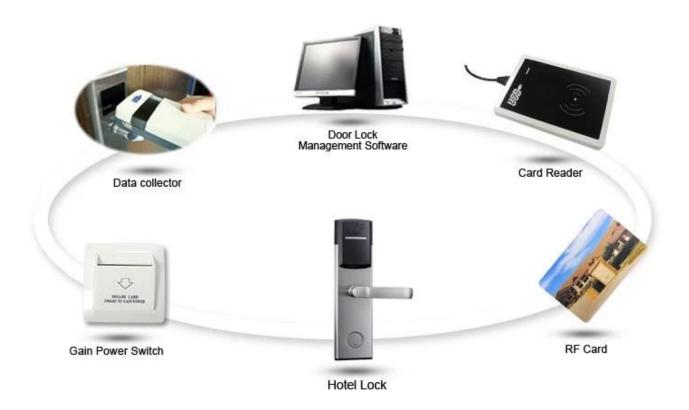

## HOTEL LOCK SYSTEM

**ONE-CARD-PASS** 

- 1.electronic door lock for hotel Lock (qty = guest room)---For open the door
- 2.Encoder (1pcs/hotel) ---For issuing all kinds of cards
- 3.Switch (qty = guest room)---To get the power
- 4.Cards (qty = 3 times of guest room)----For open the lock
- $5.Data\ collector\ (1pcs/hotel,\ optional\ )-----For\ getting\ the\ time\ and\ times\ of\ the\ entrance\ information\ from\ the\ lock$
- 6.Self developed software (free of charge)----For setting the program the whole system.

## Accessories list reminder:

RF Card Reader

**Data Collector** 

**RF Card** 

Gain Power Switch