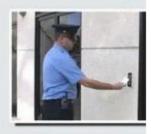

## Features:

Waterproof

Vandal-proof

Slim size

Metal cover

Temper alarm

Doorbell

Application