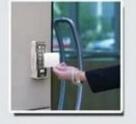

## Features:

Waterproof

Vandal-proof

Slim size

Metal cover

Temper alarm

Doorbell

Application