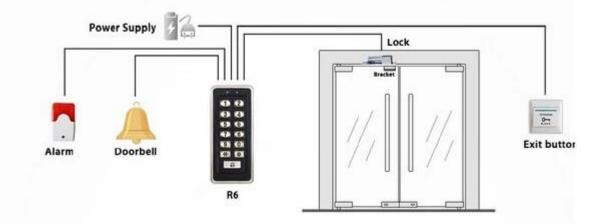

## **Outdoor Smart Access Controller Waterproof Temper Alarm PY-R6**

Parameters: \*LED Indicator: Green, Red \*Keypad: White backlit, Numeric keys 0~9, Function keys \*, #, Bell \*Anti-vandal, Waterproof & Back-lit Metal Key Buttons \*Verification Type: Card, PW, Card/PW, Card+PW \*Built-in Card Reader: EM card (Optional other rf card) \*Card Capacity:1010 \*Password Capacity: 8 Password Groups \*Log Capacity: N/A \*Communication: N/A \*Access Control Interface for Electric lock, Door sensor, Alarm, Exit button and Doorbell \*Power In: 12V DC

## Features:

Waterproof

Vandal-proof

Slim size

Metal cover

Temper alarm

Doorbell

Application