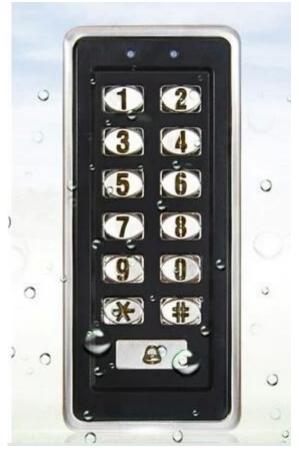

## **Outdoor Smart Access Controller Waterproof Temper Alarm PY-R6**

Parameters: \*LED Indicator: Green, Red \*Keypad: White backlit, Numeric keys 0~9, Function keys \*, #, Bell \*Anti-vandal, Waterproof & Back-lit Metal Key Buttons \*Verification Type: Card, PW, Card/PW, Card+PW \*Built-in Card Reader: EM card (Optional other rf card) \*Card Capacity:1010 \*Password Capacity: 8 Password Groups \*Log Capacity: N/A \*Communication: N/A \*Access Control Interface for Electric lock, Door sensor, Alarm, Exit button and Doorbell \*Power In: 12V DC

## Features:

Waterproof

Vandal-proof

Slim size

Metal cover

Temper alarm

Doorbell

Application