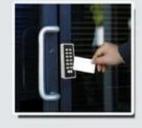

## Features:

Waterproof

Vandal-proof

Slim size

Metal cover

Temper alarm

Doorbell

Application