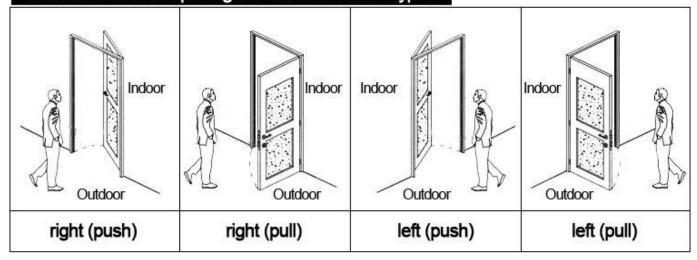

- 1. <u>Hotel Lock suppliers china</u> Lock (qty = guest room)---For open the door
- 2.Encoder (1pcs/hotel ) ---For issuing all kinds of cards
- 3.Switch (qty = guest room)---To get the power
- 4.Cards (qty = 3 times of guest room)----For open the lock
- 5.Data collector (1pcs/hotel, optional )----For getting the time and times of the entrance information from the lock
- 6.Self developed software (free of charge)----For setting the program the whole system.

#### Our careful and fabulous workers:



Our happy and contented customers:



Our fast and prompt delivery:



### Our confidence and success in exhibition:



# Accessories list reminder:







RF Card Reader



**Data Collector** 



**RF Card** 



**Gain Power** Switch

# Please confirm door opening direction as below 4 types:



# Welcome your inquiry