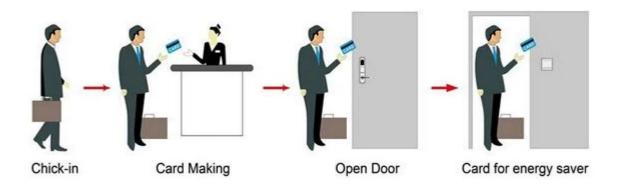

## HOTEL LOCK SYSTEM

**ONE-CARD-PASS** 

- 1. <u>Hotel Lock suppliers china</u> Lock (qty = guest room)---For open the door
- 2.Encoder (1pcs/hotel ) ---For issuing all kinds of cards
- 3.Switch (qty = guest room)---To get the power
- 4.Cards (qty = 3 times of guest room)----For open the lock
- 5.Data collector (1pcs/hotel, optional )----For getting the time and times of the entrance information from the lock
- 6.Self developed software (free of charge)----For setting the program the whole system.