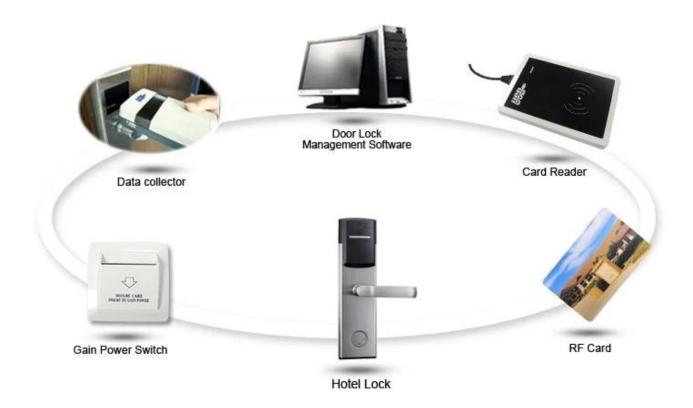

## HOTEL LOCK SYSTEM

**ONE-CARD-PASS** 

- 1. <u>Hotel Lock suppliers china</u> Lock (qty = guest room)---For open the door
- 2.Encoder (1pcs/hotel ) ---For issuing all kinds of cards
- 3.Switch (qty = guest room)---To get the power
- 4.Cards (qty = 3 times of guest room)----For open the lock
- 5.Data collector (1pcs/hotel, optional )----For getting the time and times of the entrance information from the lock
- 6.Self developed software (free of charge)----For setting the program the whole system.

# Accessories list reminder:

RF Card Reader

**Data Collector** 

**RF Card** 

**Gain Power** Switch