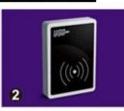

# Accessories list reminder:

RF Card Reader

**Data Collector** 

**RF Card** 

**Gain Power** Switch