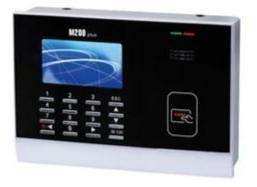

## **Proximity Card Time Attendance Terminal PY-M200**

## **Parameters:**

- · Size: 180(L)\*125(W)\*55(H) mm
- · Operation platform: LINUX
- $\cdot$  Hardware platform: ZEM300
- $\cdot$  Identification time: <1 second
- $\cdot$  Register and the way of comparation: ID card (EM compatible card) serial number
- · Register capacity: 30000/50000
- · Record capacity: 50000/80000
- · Way of communication: RS232/RS485 TCP/IP
- · Temperature operating: 0`C---45`C
- · Humidity operating: 10%---80%
- · Support language: Chinese, English, and Multi language.
- $\cdot$  Standard: ID card
- $\cdot$  Optional: other rf card, Schedular bell, USB host, short message, Workcode, Printer, 5V UPS