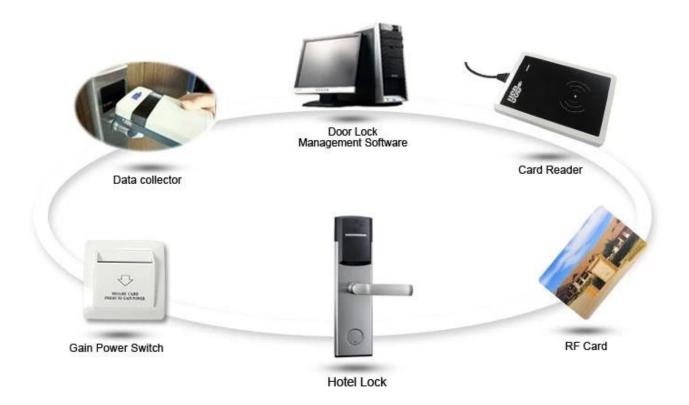

# Accessories list reminder:

Door Lock Software

RF Card Reader

**Data Collector** 

**RF Card** 

Gain Power Switch