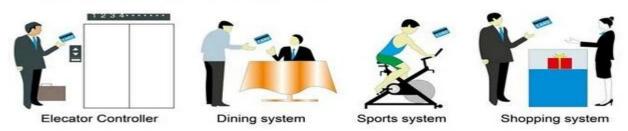

## **Extended function:**

**Access control** 

For common area, or main doors etc. same software, same card

**Elevator control** 

For elecator. same software, same card

Room status

For guest room, come with door bell