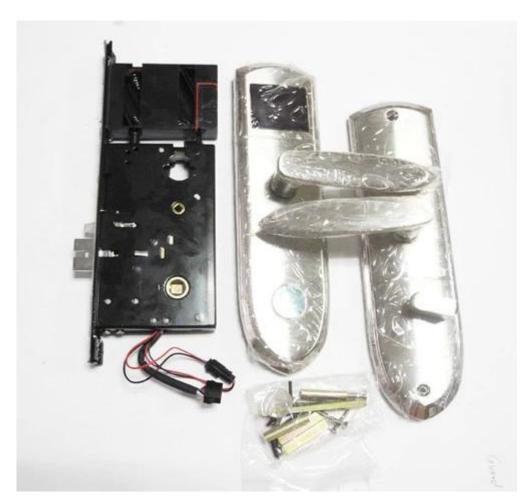

ces of No.5 alkaline batteries) |
|-------------------------------|--------------------------------------------|
| Static current                | ≤15 µA                                     |
| Card reading current          | ≤20 mA                                     |
| Lifespan of batteries         | 10 months or above                         |
| Indication of lacking voltage | 4.8V                                       |
| Induction distance            | >25mm                                      |
| Working temprature            | -20°C~70°C                                 |
| Working humidity:             | ≤80%                                       |

#### **How to Install Our RF Card Lock**



### The Certificate of our RF Card Lock







# **Some Other Pictures of our product**







## Lock and software working steps

Computer(to install the software), card encoder, cards, locks are the base one. Also, you could the Ene rgy saving switch, data collector to the system...as you can see the attach photo.

- The software will be supplied to you in FREE.
- With the help of software, you will finish setting up the hotel lock easily..and in the reception of hotel , the hotel staff will make the room card for guest.
- Then the guest get the room card and walk to the right room, swipe the card to the lock for unlocking , then insert the card to Energy saving switch to get the power if required.
- As a manager, you can get the daily/monthly/yearly report with the software.
- Also, the data collector will help you to get the preserve records from lock and read them on PC.