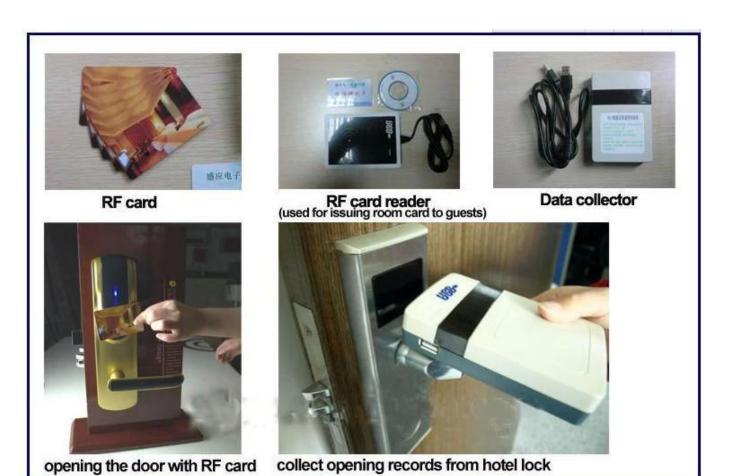

## Lock and software working steps

Computer(to install the software), card encoder, cards, locks are the base one. Also, you could the Ene rgy saving switch, data collector to the system...as you can see the attach photo.

- The software will be supplied to you in FREE.
- With the help of software, you will finish setting up the hotel lock easily..and in the reception of hotel , the hotel staff will make the room card for guest.
- Then the guest get the room card and walk to the right room, swipe the card to the lock for unlocking , then insert the card to Energy saving switch to get the power if required.
- As a manager, you can get the daily/monthly/yearly report with the software.
- Also, the data collector will help you to get the preserve records from lock and read them on PC.