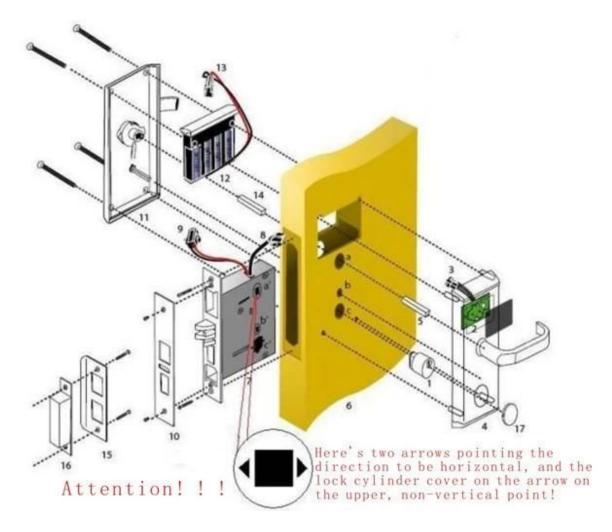

s life span.

#### **Technical Parameters:**

| Working voltage               | 6.0V (4 pieces of No.5 alkaline batteries) |
|-------------------------------|--------------------------------------------|
| Static current                | ≤15 µA                                     |
| Card reading current          | ≤20 mA                                     |
| Lifespan of batteries         | 10 months or above                         |
| Indication of lacking voltage | 4.8V                                       |
| Induction distance            | >25mm                                      |
| Working temprature            | -20°C~70°C                                 |
| Working humidity:             | ≤80%                                       |

#### **How to Install Our RF Card Lock**



### The Certificate of our RF Card Lock







# **Some Other Pictures of our product**







## Lock and software working steps

Computer(to install the software), card encoder, cards, locks are the base one. Also, you could the Ene rgy saving switch, data collector to the system...as you can see the attach photo.

- The software will be supplied to you in FREE.
- With the help of software, you will finish setting up the hotel lock easily..and in the reception of hotel , the hotel staff will make the room card for guest.
- Then the guest get the room card and walk to the right room, swipe the card to the lock for unlocking , then insert the card to Energy saving switch to get the power if required.
- As a manager, you can get the daily/monthly/yearly report with the software.
- Also, t