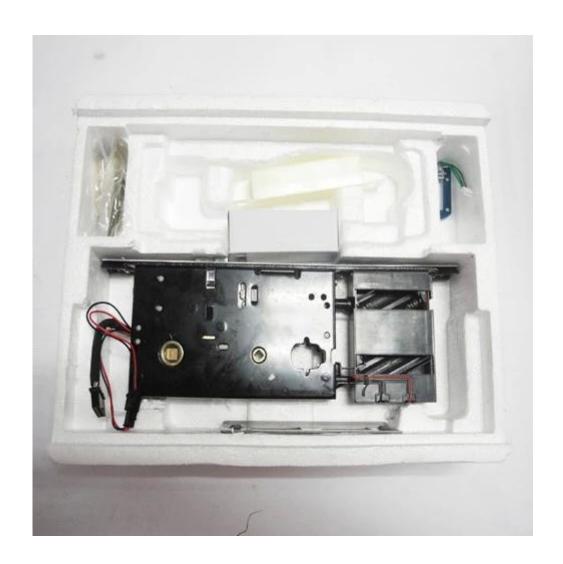

s of No.5 alkaline batteries) |
|-------------------------------|--------------------------------------------|
| Static current                | ≤15 µA                                     |
| Card reading current          | ≤20 mA                                     |
| Lifespan of batteries         | 10 months or above                         |
| Indication of lacking voltage | 4.8V                                       |
| Induction distance            | >25mm                                      |
| Working temprature            | -20°C~70°C                                 |
| Working humidity:             | ≤80%                                       |

#### **How to Install Our RF Card Lock**



### The Certificate of our RF Card Lock







# **Some Other Pictures of our product**







## Lock and software working steps

Computer(to install the software), card encoder, cards, locks are the base one. Also, you could the Ene rgy saving switch, data collector to the system...as you can see the attach photo.

- The software will be supplied to you in FREE.
- With the help of software, you will finish setting up the hotel lock easily..and in the reception of hotel , the hotel staff will make the room card for guest.
- Then the guest get the room card and walk to the right room, swipe the card to the lock for unlocking , then insert the card to Energy saving switch to get the power if required.
- As a manager, you can get the daily/monthly/yearly report with the software.
- Also, the data collector will help you to get the preserve records from lock and read them on PC.