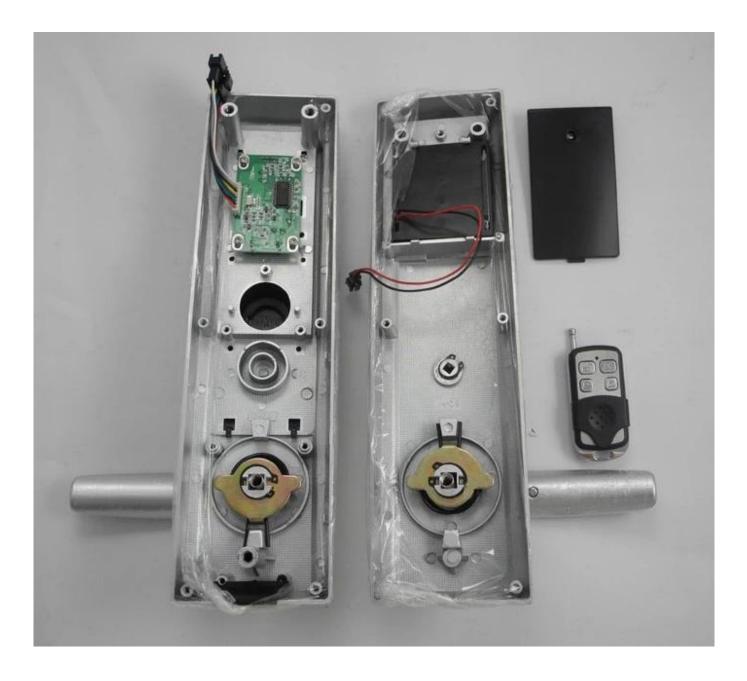

with 4x AA batteries, you do not need to worry about power off, because if the voltage is less than 4.8v, there will be battery alarm and you still can use it more than 100times before you change the battery

<u>RF ID card Hotel lock Supplier, Stainless steel Hotel lock Supplier, best price Temic card</u> <u>company</u>

## **Technical Parameter:**

Power Supply: DC6V, 4pcs Alkaline Battery Static Current: < 40uA Dynamic Current: 200mA Card Type: MIFARE® Lack of Voltage Indication:  $\leq$  4.8V Working Temperature: -25°c ~ 70°c Relative Humidity: 20%-80% Identify Speed: 0.5~1.5 second Card Capacity: 20pcs Wireless Frequency: 915MHz,ISM Band Remote Distance: Mini Remote Control  $\geq$ 5m, Indoor Remote Control  $\geq$ 10m Remote Control Technology: Rolling Code

## **Picture Shows:**