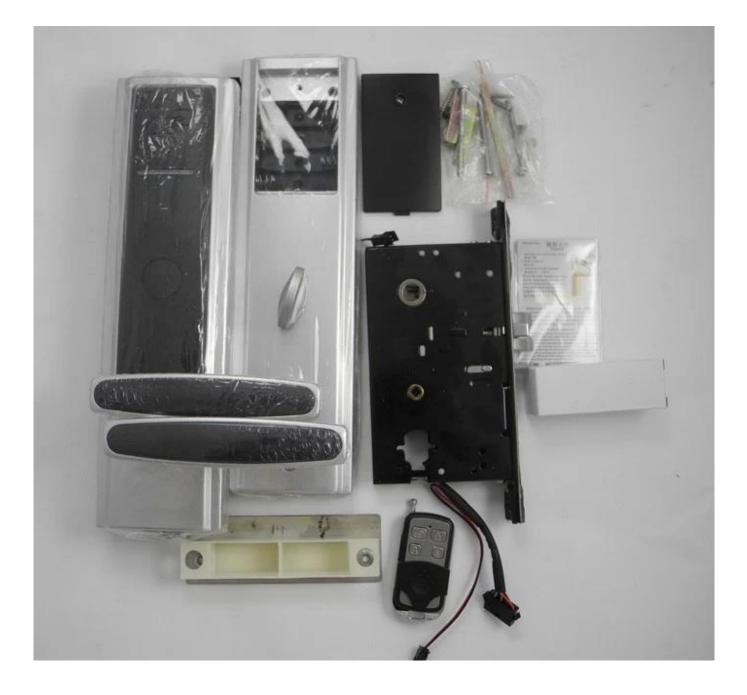

3. If you do not want to use the MIFARE® Card/Remotel control(or keyfob), you can still use the backup mechanical keys included in the package to open the lock.

4. It has two Latchs: One is Deadbolt Latch, the other is Anti-card Latch, with these two Latchs, you will make your Home/Office more security.

## **Picture Shows:**