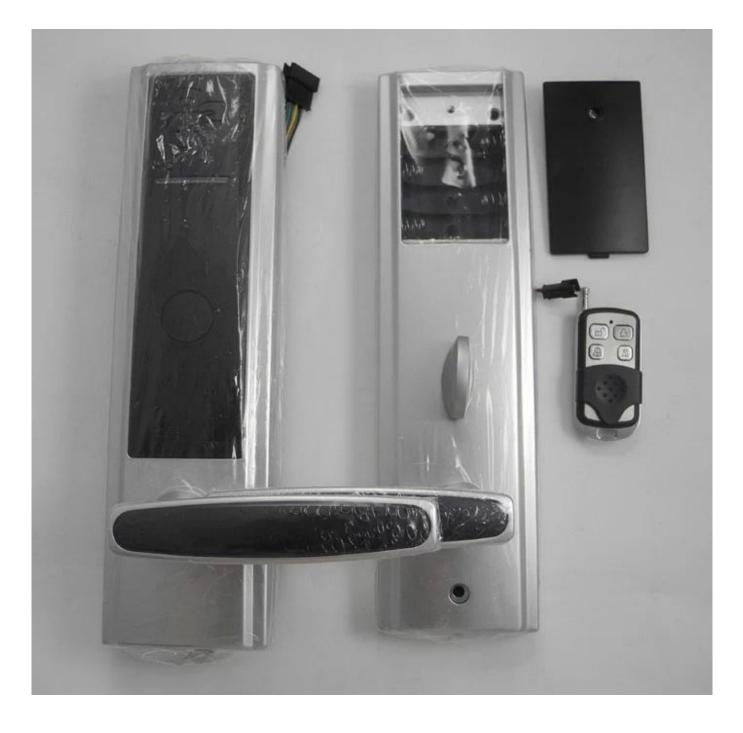

## **RFID** electric panel door lock with remote control key PY-8820YH

## Feature:

1. Remote Control open the door, Mini remote control >5 meters , Inside house remote control>10 meters , with high Rolling code remote control technology

2. The unique MIFARE  $\$ card reader design provides great convenience for the elder and young family members as well as office staff who have cards already.

3. If you do not want to use the MIFARE® Card/Remotel control(or keyfob), you can still use the backup mechanical keys included in the package to open the lock.

4. It has two Latchs: One is Deadbolt Latch, the other is Anti-card Latch, with these two Latchs, you will make your Home/Office more security.

5. There is a Bolt knob on the back of the lock, when you at indoor, you can twist this bolt knob to make the deadbolt latch out to improve your security

6. It works with 4x AA batteries, you do not need to worry about power off, because if the voltage is less than 4.8v, there will be battery alarm and you still can use it more than 100times before you change the battery

## **Picture Shows:**