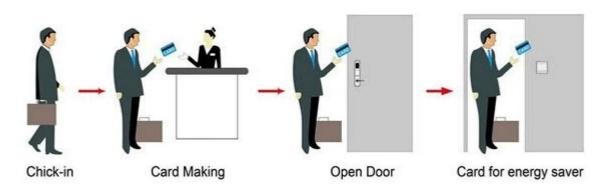

### Smart Card Basic Function

# HOTEL LOCK SYSTEM

**ONE-CARD-PASS** 

- 1.<u>electronic door lock system for hotels</u> Lock (qty = guest room)---For open the door
- 2.Encoder (1pcs/hotel ) ---For issuing all kinds of cards
- 3.Switch (qty = guest room)---To get the power
- 4.Cards (qty = 3 times of guest room)----For open the lock
- 5.Data collector (1pcs/hotel, optional )----For getting the time and times of the entrance information from the lock
- 6.Self developed software (free of charge)----For setting the program the whole system.