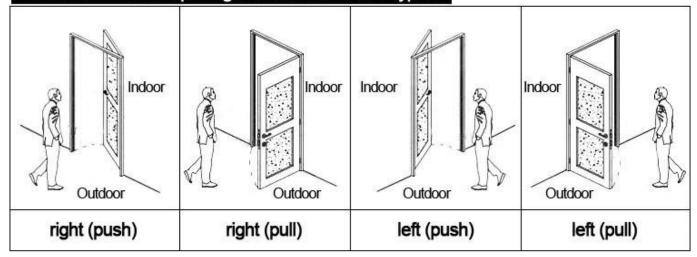

ck system for hotels</u> Lock (qty = guest room)---For open the door
- 2.Encoder (1pcs/hotel ) ---For issuing all kinds of cards
- 3.Switch (qty = guest room)---To get the power
- 4.Cards (qty = 3 times of guest room)----For open the lock
- 5.Data collector (1pcs/hotel, optional )----For getting the time and times of the entrance information from the lock
- 6.Self developed software (free of charge)----For setting the program the whole system.

#### Our careful and fabulous workers:



Our happy and contented customers:



Our fast and prompt delivery:



### Our confidence and success in exhibition:



# Accessories list reminder:











Door Lock Software

RF Card Reader

**Data Collector** 

**RF Card** 

Gain Power Switch

# Please confirm door opening direction as below 4 types:



# **Extended function:**

**Access control** 

For common area, or main doors etc. same software, same card

**Elevator control** 

For elecator. same software, same card

Room status

For guest room, come with door bell

Welcome your inquiry Q

RF ID card Temic card company, High security Hotel lock Supplier