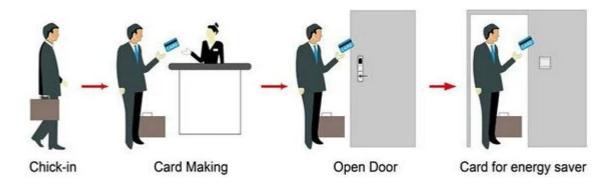

# HOTEL LOCK SYSTEM

**ONE-CARD-PASS** 

- 1.<u>wholesale hotel door lock system</u> Lock (qty = guest room)---For open the door
- 2.Encoder (1pcs/hotel ) --- For issuing all kinds of cards
- 3.Switch (qty = guest room)---To get the power
- 4.Cards (qty = 3 times of guest room)----For open the lock
- 5.Data collector (1pcs/hotel, optional )----For getting the time and times of the entrance information from the lock
- 6.Self developed software (free of charge)----For setting the program the whole system.