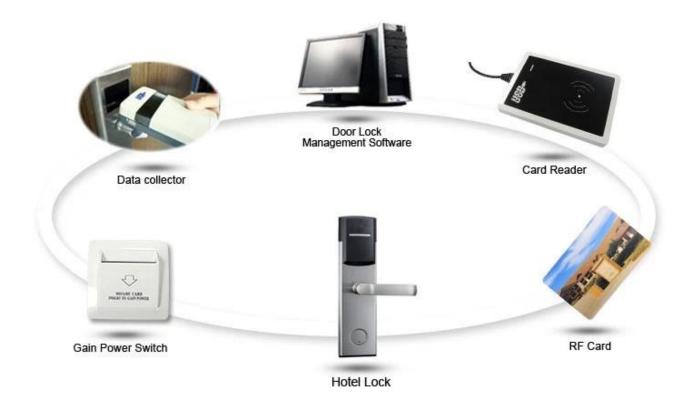

# HOTEL LOCK SYSTEM

**ONE-CARD-PASS** 

- 1.<u>wholesale hotel door lock system</u> Lock (qty = guest room)---For open the door
- 2.Encoder (1pcs/hotel ) --- For issuing all kinds of cards
- 3.Switch (qty = guest room)---To get the power
- 4.Cards (qty = 3 times of guest room)----For open the lock
- 5.Data collector (1pcs/hotel, optional )----For getting the time and times of the entrance information from the lock
- 6.Self developed software (free of charge)----For setting the program the whole system.

# Accessories list reminder:

RF Card Reader

**Data Collector** 

RF Card

Gain Power Switch