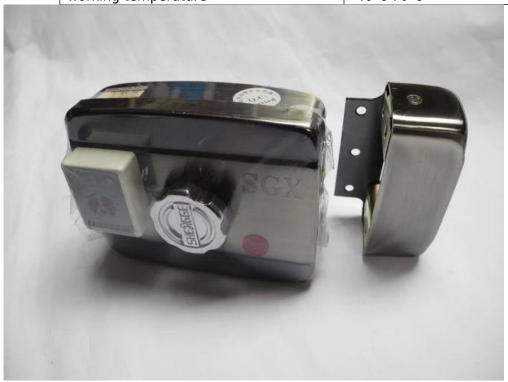

## Single cylinder Mute integration brainwave control lock PY-EL16-1

## Features

- 1. With the card and remote control to in or out, support the EM or EM compatible card for long distance, high speed sensor, Inside and out side two-card reader. Support 315MHZ learning remote control.
- 2. The host can be conjured up an idewa to achieve a lock assess control integration, and the double encry pted wireless keyborad.
- 3. Compatible with all building intercom, and access control systems lock signal.
- 4. With tamper alarm settings it will alarm when the door is not closed.
- 5.Look automatically after closed, with sound and lisht alert, No collision, no noise, green.
- 6. The integrated stuctural design helps for anti-

disruptive, the cirsuit and mechanical design is reasonable, easy to install, convenience to oprate and it's durable.

**Electrical Specification** 

| an opecimed don      |                             |
|----------------------|-----------------------------|
| Place of Origin      | Guangdong, China (Mainland) |
| Brand Name           | PROYU                       |
| Model Number         | PY-EL16-1                   |
| Working current      | 150mA                       |
| Dimension            | 128x98x46mm                 |
| Weight               | 1.65kg                      |
| user support         | 1000                        |
| frequency            | 315MHZ                      |
| Input voltage        | DC12V+20%                   |
| Static state current | <80ma                       |
| working temperature  | -40°c-70°c                  |