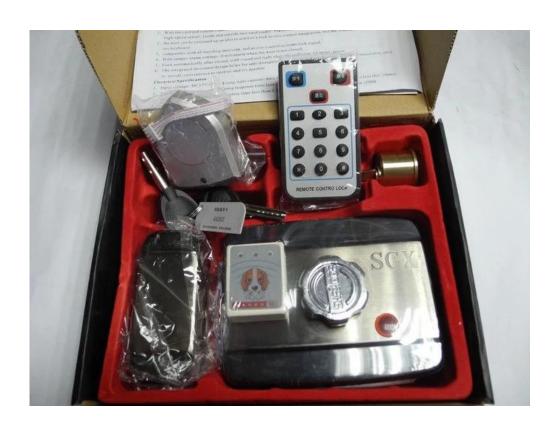

## Single cylinder Mute integration brainwave control lock PY-EL16-1

## Features

- 1. With the card and remote control to in or out, support the EM or EM compatible card for long distance, high speed sensor, Inside and out side two-card reader. Support 315MHZ learning remote control.
- 2. The host can be conjured up an idewa to achieve a lock assess control integration, and the double encry pted wireless keyborad.
- 3. Compatible with all building intercom, and access control systems lock signal.
- 4. With tamper alarm settings it will alarm when the door is not closed.
- 5.Look automatically after closed, with sound and lisht alert, No collision, no noise, green.
- 6. The integrated stuctural design helps for anti-

disruptive, the cirsuit and mechanical design is reasonable, easy to install, convenience to oprate and it's durable.

**Electrical Specification** 

| an opecimed don      |                             |
|----------------------|-----------------------------|
| Place of Origin      | Guangdong, China (Mainland) |
| Brand Name           | PROYU                       |
| Model Number         | PY-EL16-1                   |
| Working current      | 150mA                       |
| Dimension            | 128x98x46mm                 |
| Weight               | 1.65kg                      |
| user support         | 1000                        |
| frequency            | 315MHZ                      |
| Input voltage        | DC12V+20%                   |
| Static state current | <80ma                       |
| working temperature  | -40°c-70°c                  |