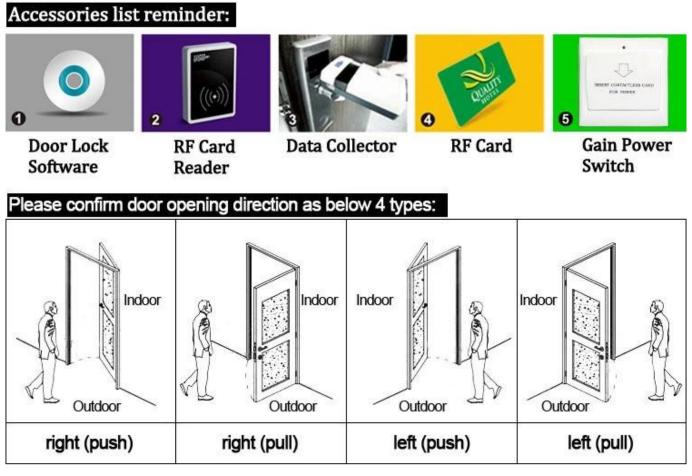

1.<u>electronic door lock system for hotels</u> Lock (qty = guest room)---For open the door

2.Encoder (1pcs/hotel ) ---For issuing all kinds of cards

3.Switch (qty = guest room)---To get the power

4.Cards (qty = 3 times of guest room)-----For open the lock

5. Data collector (1pcs/hotel, optional )-----For getting the time and times of the entrance information from the lock

6.Self developed software (free of charge)----For setting the program the whole system.