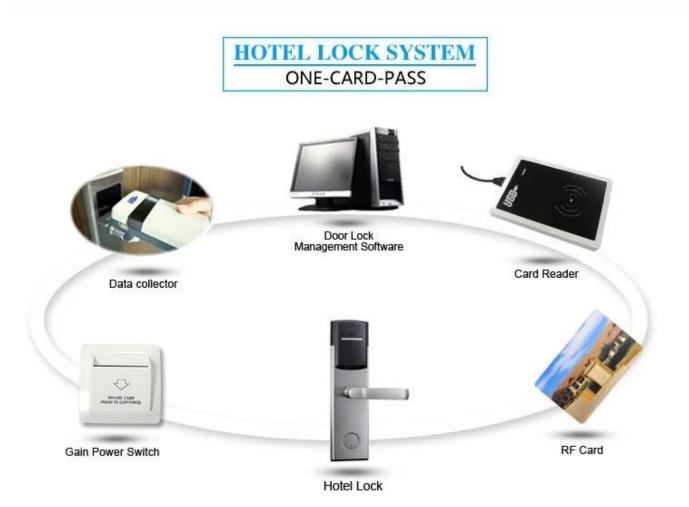

1.<u>electronic door lock system for hotels</u> Lock (qty = guest room)---For open the door

2.Encoder (1pcs/hotel ) ---For issuing all kinds of cards

3.Switch (qty = guest room)---To get the power

4.Cards (qty = 3 times of guest room)-----For open the lock

5. Data collector (1pcs/hotel, optional )-----For getting the time and times of the entrance information from the lock

6.Self developed software (free of charge)----For setting the program the whole system.