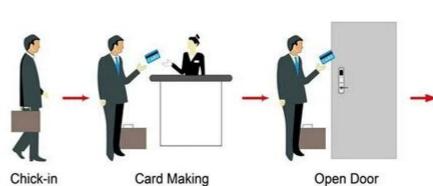

1.<u>electronic door lock system for hotels</u> Lock (qty = guest room)---For open the door

2.Encoder (1pcs/hotel ) ---For issuing all kinds of cards

3.Switch (qty = guest room)---To get the power

4.Cards (qty = 3 times of guest room)-----For open the lock