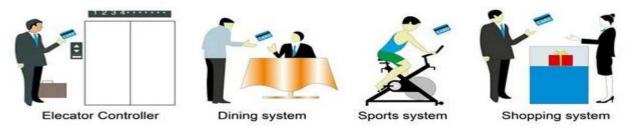

# **Extended function:**

**Access control** 

For common area, or main doors etc. same software, same card

**Elevator control** 

For elecator. same software, same card

Room status

For guest room, come with door bell