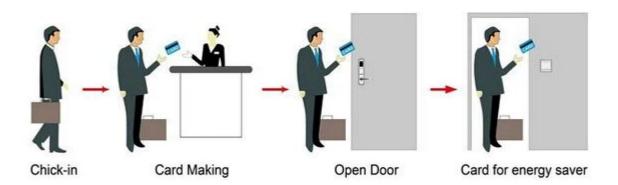

## HOTEL LOCK SYSTEM

ONE-CARD-PASS

- 1. <u>Hotel Lock suppliers china</u> Lock (qty = guest room)---For open the door
- 2.Encoder (1pcs/hotel ) ---For issuing all kinds of cards
- 3.Switch (qty = guest room)---To get the power
- 4.Cards (qty = 3 times of guest room)----For open the lock
- $5.Data\ collector\ (1pcs/hotel,\ optional\ )-----For\ getting\ the\ time\ and\ times\ of\ the\ entrance\ information\ from\ the\ lock$
- 6.Self developed software (free of charge)----For setting the program the whole system.