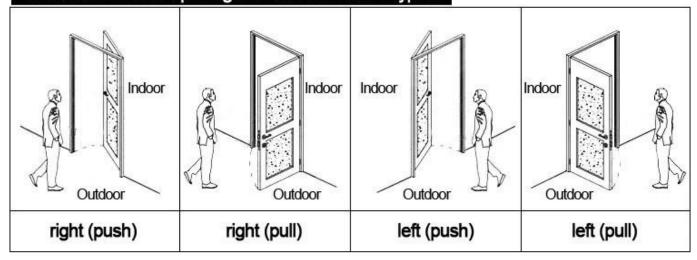

(qty = guest room)---For open the door
- 2.Encoder (1pcs/hotel ) ---For issuing all kinds of cards
- 3.Switch (qty = guest room)---To get the power
- 4.Cards (qty = 3 times of guest room)----For open the lock
- $5.Data\ collector\ (1pcs/hotel,\ optional\ )-----For\ getting\ the\ time\ and\ times\ of\ the\ entrance\ information\ from\ the\ lock$
- 6.Self developed software (free of charge)----For setting the program the whole system.

#### Our careful and fabulous workers:









## Our happy and contented customers:











Our fast and prompt delivery:



#### Our confidence and success in exhibition:



## Accessories list reminder:







**RF Card** Reader



**Data Collector** 



**RF Card** 



**Gain Power** Switch

## Please confirm door opening direction as below 4 types:



## Welcome your inquiry