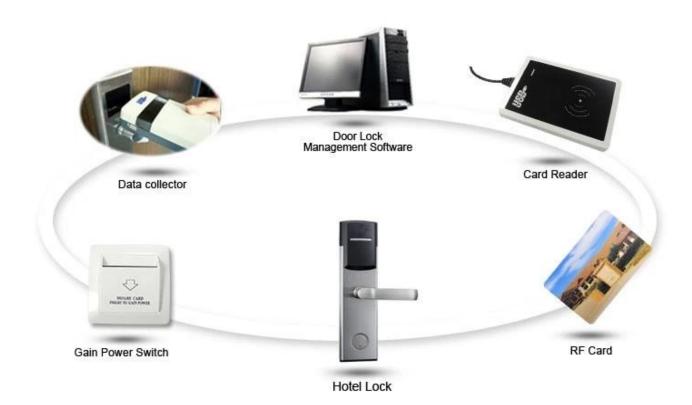

## Accessories list reminder:

**RF Card** Reader

**Data Collector** 

**RF Card** 

**Gain Power** Switch