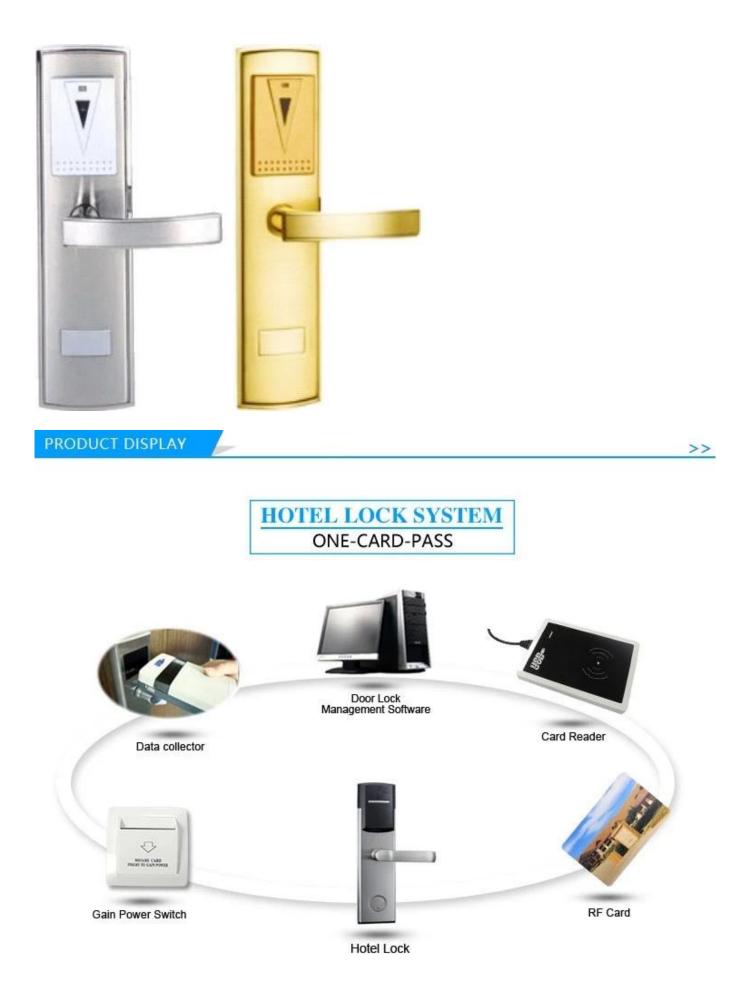

1.<u>electronic door lock system for hotels</u> Lock (qty = guest room)---For open the door 2.Encoder (1pcs/hotel ) ---For issuing all kinds of cards

3.Switch (qty = guest room)---To get the power

4.Cards (qty = 3 times of guest room)-----For open the lock

5.Data collector (1pcs/hotel, optional )-----For getting the time and times of the entrance information from the lock

6.Self developed software (free of charge)----For setting the program the whole system.

## Accessories list reminder:

Software

RF Card Reader

Data Collector

Gain Power Switch