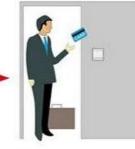

#### Stylish guest room electronic door lock system for hotel PY-8017 including:

- A:  $\mathsf{MIFARE} \circledast$  card hotel lock, ( use with USB port card encoder and software)
- B: Temic card hotel lock, ( use with USB port card encoder and software)
- C: EM hotel lock, (use standalone, no need software