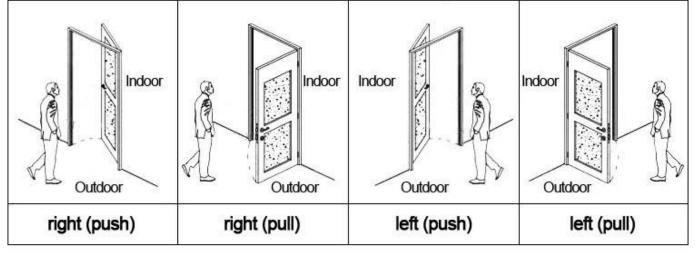

1.<u>electronic door lock system for hotels</u> Lock (qty = guest room)---For open the door 2.Encoder (1pcs/hotel ) ---For issuing all kinds of cards

3.Switch (qty = guest room)---To get the power

4.Cards (qty = 3 times of guest room)-----For open the lock

5.Data collector (1pcs/hotel, optional )-----For getting the time and times of the entrance information from the lock

6.Self developed software (free of charge)----For setting the program the whole system.



#### Our careful and fabulous workers:

**Our happy and contented customers:** 



## Our fast and prompt delivery:



Our confidence and success in exhibition:



## Accessories list reminder:



Software



RF Card Reader



Data Collector





Gain Power Switch

## Please confirm door opening direction as below 4 types:



# **Extended function:**

**Access control** 

For common area, or main doors etc. same software, same card

**Elevator control** 

For elecator. same software, same card

Room status