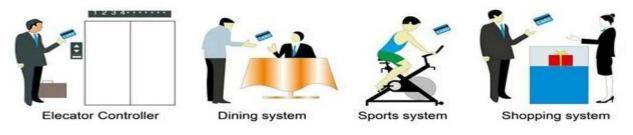

# **Extended function:**

**Access control** 

For common area, or main doors etc. same software, same card

**Elevator control** 

For elecator. same software, same card

Room status

For guest room, come with door bell