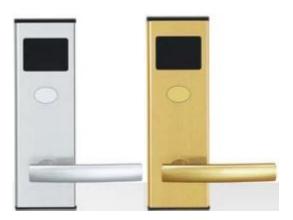

#### Keyless door lock china including:

- A: MIFARE® card hotel lock, ( use with USB port card encoder and software) B: Temic card hotel lock, ( use with USB port card encoder and software) C: EM hotel lock, (use standalone, no need software
- C: EM HOLEF IOCK, (USE SLANDAIONE, NO NEED SOLWAR

#### Smart Card Extensive Function

Single operation 0.8 seconds Card read time < 0.1s Install door thickness 32-60 mm Facial color Can be customerized package includes complete lock,software and demo video Language support Chinese, English, Portuguese,Turkish,Russian Warranty: 1 year warranty <u>Keyless door lock china</u> Service OEM or ODM Compatible network Windows XP / 2000 / 2003/2007 Technology advanced hassel USB technology