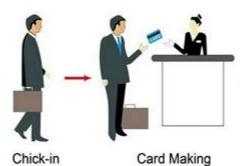

1.<u>electronic door lock system for hotels</u> Lock (qty = guest room)---For open the door

2.Encoder (1pcs/hotel ) ---For issuing all kinds of cards

3.Switch (qty = guest room)---To get the power

4.Cards (qty = 3 times of guest room)-----For open the lock