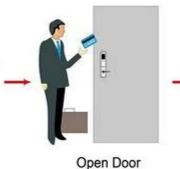

1.<u>electronic door lock system for hotels</u> Lock (qty = guest room)---For open the door

2.Encoder (1pcs/hotel ) ---For issuing all kinds of cards

3.Switch (qty = guest room)---To get the power

4.Cards (qty = 3 times of guest room)-----For open the lock