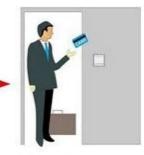

#### Open Door

Card for energy saver

1.<u>Hotel Lock suppliers</u> Lock (qty = guest room)---For open the door

2.Encoder (1pcs/hotel ) ---For issuing all kinds of cards

3.Switch (qty = guest room)---To get the power

4.Cards (qty = 3 times of guest room)-----For open the lock