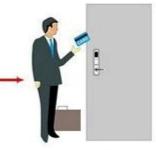

#### Open Door

Card for energy saver

1.<u>Hotel Lock suppliers</u> Lock (qty = guest room)---For open the door

2.Encoder (1pcs/hotel ) ---For issuing all kinds of cards

3.Switch (qty = guest room)---To get the power

4.Cards (qty = 3 times of guest room)-----For open the lock