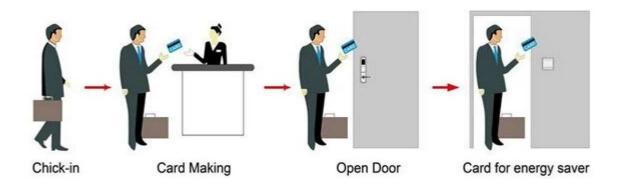

# HOTEL LOCK SYSTEM

**ONE-CARD-PASS** 

- 1. wholesale hotel door lock system Lock (qty = guest room)---For open the door
- 2.Encoder (1pcs/hotel ) --- For issuing all kinds of cards
- 3.Switch (qty = guest room)---To get the power
- 4.Cards (qty = 3 times of guest room)----For open the lock
- $5.Data\ collector\ (1pcs/hotel,\ optional\ )-----For\ getting\ the\ time\ and\ times\ of\ the\ entrance\ information\ from\ the\ lock$
- 6.Self developed software (free of charge)----For setting the program the whole system.