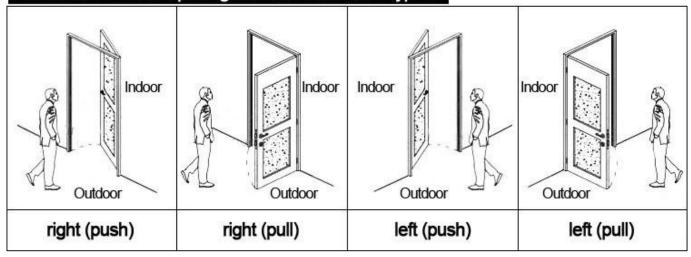

esale hotel door lock system Lock (qty = guest room)---For open the door
- 2.Encoder (1pcs/hotel ) --- For issuing all kinds of cards
- 3.Switch (qty = guest room)---To get the power
- 4.Cards (qty = 3 times of guest room)----For open the lock
- $5.Data\ collector\ (1pcs/hotel,\ optional\ )-----For\ getting\ the\ time\ and\ times\ of\ the\ entrance\ information\ from\ the\ lock$
- 6.Self developed software (free of charge)----For setting the program the whole system.

#### Our careful and fabulous workers:



Our happy and contented customers:



Our fast and prompt delivery:



## Our confidence and success in exhibition:



# Accessories list reminder:







RF Card Reader



**Data Collector** 



RF Card



Gain Power Switch

# Please confirm door opening direction as below 4 types:



# **Extended function:**

Access control

For common area, or main doors etc. same software, same card

Elevator control

For elecator. same software, same card

Room status

For guest room, come with door bell

Welcome your inquiry 🔘