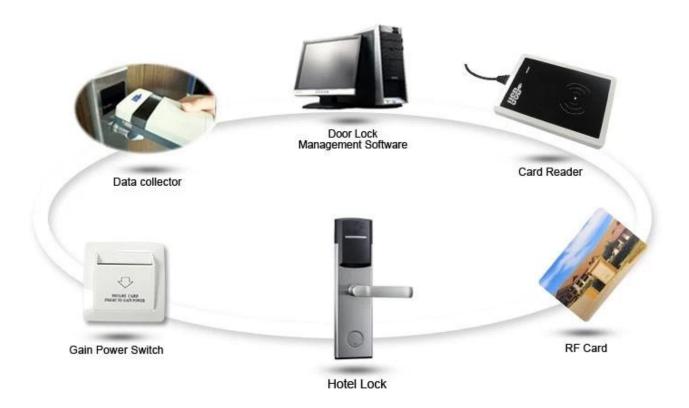

# Accessories list reminder:

RF Card Reader

**Data Collector** 

RF Card

Gain Power Switch