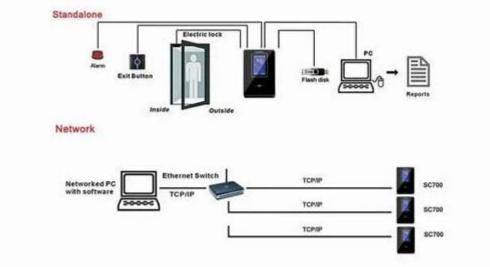

## Parameters:

| Display/Speaker                                                    | Language                                                                                                        |
|--------------------------------------------------------------------|-----------------------------------------------------------------------------------------------------------------|
| LCD Display: 3 TFT touch LCD                                       | Multi Language, English, French, Spanish, Arabic,                                                               |
| Speaker: Voice Prompt (language can be selected)                   | etc., for more than 40 languages can be selected                                                                |
| Technical Specifications Capacity                                  | Environment                                                                                                     |
| Card capacity: 30,000                                              | Operation temperature: 0°C ~ 45°C                                                                               |
| Log capacity: 50,000                                               | Operation humidity: 20% ~ 80%                                                                                   |
| Verification/Identification                                        | Verification/Identification                                                                                     |
| Verification speed(1:1): ≤0.5s                                     | FRR: ≤0.01%                                                                                                     |
| Identification speed(1:N): $\leq$ 1s                               | FAR: ≤0.0001%                                                                                                   |
| Communication                                                      | Attendance status                                                                                               |
| TCP/IP, USB Host                                                   | Check in, Check out, Break in, Break out, OT in, OT out                                                         |
| Function Support                                                   | Customize Function                                                                                              |
| Auto status, DST; SMS, T9 input, 9 User ID, Photo-ID; Multi-verify | rf card reader, , webserver, FLASH disk                                                                         |
| Power Supply                                                       | Machine Size                                                                                                    |
| Power: 110/220VAC ~ 12VDC (PS-3A is optional)                      | 250(L)*150(W)*90(H)mm                                                                                           |
| Access Mode                                                        | Access Control                                                                                                  |
| Card, PIN, Card+PIN                                                | built-in relay, 50 time zones, 5 groups and 10 combinations; 3rd electric lock, Door sensor, Exit button, Alarm |