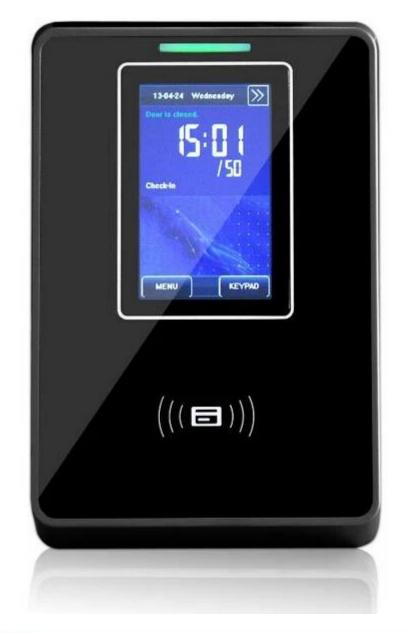

## access control time attendance S700

<u>access control system price, best price Magnetic lock manufacturer, rfid access control</u> <u>system</u>

## Parameters:

| Display/Speaker                                                    | Language                                                                                                        |
|--------------------------------------------------------------------|-----------------------------------------------------------------------------------------------------------------|
| LCD Display: 3 TFT touch LCD                                       | Multi Language, English, French, Spanish, Arabic,                                                               |
| Speaker: Voice Prompt (language can be selected)                   | etc., for more than 40 languages can be selected                                                                |
| Technical Specifications Capacity                                  | Environment                                                                                                     |
| Card capacity: 30,000                                              | Operation temperature: 0°C ~ 45°C                                                                               |
| Log capacity: 50,000                                               | Operation humidity: 20% ~ 80%                                                                                   |
| Verification/Identification                                        | Verification/Identification                                                                                     |
| Verification speed(1:1): ≤0.5s                                     | FRR: ≤0.01%                                                                                                     |
| Identification speed(1:N): $\leq$ 1s                               | FAR: ≤0.0001%                                                                                                   |
| Communication                                                      | Attendance status                                                                                               |
| TCP/IP, USB Host                                                   | Check in, Check out, Break in, Break out, OT in, OT out                                                         |
| Function Support                                                   | Customize Function                                                                                              |
| Auto status, DST; SMS, T9 input, 9 User ID, Photo-ID; Multi-verify | rf card reader, , webserver, FLASH disk                                                                         |
| Power Supply                                                       | Machine Size                                                                                                    |
| Power: 110/220VAC ~ 12VDC (PS-3A is optional)                      | 250(L)*150(W)*90(H)mm                                                                                           |
| Access Mode                                                        | Access Control                                                                                                  |
| Card, PIN, Card+PIN                                                | built-in relay, 50 time zones, 5 groups and 10 combinations; 3rd electric lock, Door sensor, Exit button, Alarm |