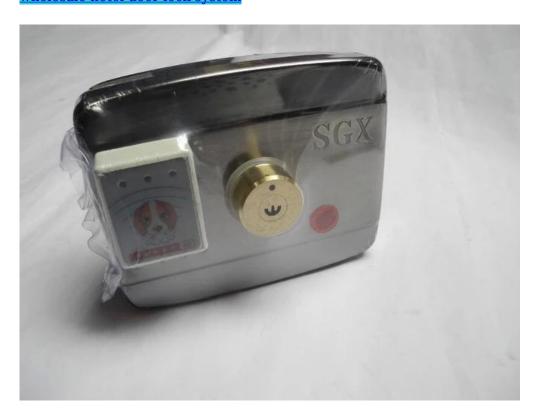

## High class Mute integration brainwave twin electric locks

## Features:

- 1. card and remote control or reduce support EM or EM compatible card long distance, high-speed sensor, external dual card reader. Support 315MHZ learning remote.
- 2. The host can concoct an idea to achieve a lock assess control integration, and double encrypted wireless keyborad.
- 3. Compatible with all building intercom and access control systems lock signal.
- 4. With tamper alarm is set, it will alarm when the door is not closed.
- 5.Look automatically turned off, the alarm sounds and lisht, no collision, no noise, green.
- 6. Integrated stuctural design helps anti-destructive, in reasonable cirsuit and mechanical design, easy installation, easy oprate and its durability

## **Technical Specifications:**

Place of origin Guangdong Province, China (mainland) Brand name Proyu Model PY-EL16 Working current 150 mA Size 128x98x46mm Weight 1.65 kg Card Type EM card or compatible card **User Support** 1000 Frequency 315MHZ Input voltage DC12V + 20% **Quiescent Current** & Lt; 80 ma Working temperature -40 ° C-70 °C