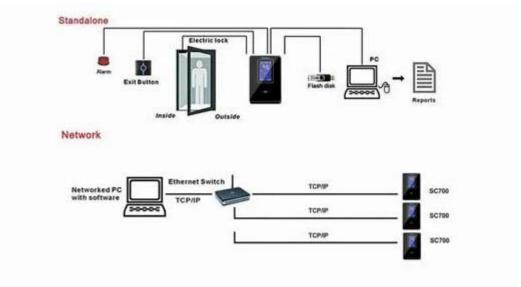

## Parameters:

| Display/Speaker                                                    | Language                                                                                                        |
|--------------------------------------------------------------------|-----------------------------------------------------------------------------------------------------------------|
| LCD Display: 3 TFT touch LCD                                       | Multi Language, English, French, Spanish, Arabic,                                                               |
| Speaker: Voice Prompt (language can be selected)                   | etc., for more than 40 languages can be selected                                                                |
| Technical Specifications Capacity                                  | Environment                                                                                                     |
| Card capacity: 30,000                                              | Operation temperature: 0°C ~ 45°C                                                                               |
| Log capacity: 50,000                                               | Operation humidity: 20% ~ 80%                                                                                   |
| Verification/Identification                                        | Verification/Identification                                                                                     |
| Verification speed(1:1): ≤0.5s                                     | FRR: ≤0.01%                                                                                                     |
| Identification speed(1:N): ≤1s                                     | FAR: ≤0.0001%                                                                                                   |
| Communication                                                      | Attendance status                                                                                               |
| TCP/IP, USB Host                                                   | Check in, Check out, Break in, Break out, OT in, OT out                                                         |
| Function Support                                                   | Customize Function                                                                                              |
| Auto status, DST; SMS, T9 input, 9 User ID, Photo-ID; Multi-verify | rf card reader, , webserver, FLASH disk                                                                         |
| Power Supply                                                       | Machine Size                                                                                                    |
| Power: 110/220VAC ~ 12VDC (PS-3A is optional)                      | 250(L)*150(W)*90(H)mm                                                                                           |
| Access Mode                                                        | Access Control                                                                                                  |
| Card, PIN, Card+PIN                                                | built-in relay, 50 time zones, 5 groups and 10 combinations; 3rd electric lock, Door sensor, Exit button, Alarm |