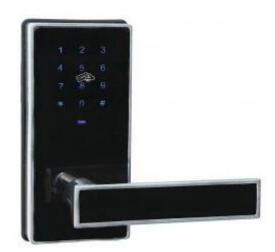

## Apartment/Office/home Digital keypad RFID door lock PY-3008

Capacitive touch-key numeric faceplate, fashion, elegance and durable.

- Single latch, can repace traditional knob lock, the first choice for interior door.
- Unlocking methods: Code or key two independent methods to unlock the door.
- Passage function: According to the requirement, can set passage (passage lock) function.
- Low voltage alarm function, when battery at low voltage, it emit a cousticoptic alarm
- Automatical lock after closing door, convenient to use.
- Store capacity: Can set 8 group codes, 80 pieces MIFARE@ card.
- Panic exit function, can be unlocked from inside without key.
- Suitable for indoor, wooden door, etc.
- Door thickness requires: 38~55mm, beyond this range, can customized.