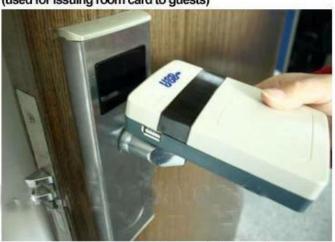

Then the guest get the room card and walk to the right room, swipe the card to the lock for unlocking , then insert the card to Energy saving switch to get the power if required.

- As a manager, you can get the daily/monthly/yearly report with the software.

- Also, the data collector will help you to get the preserve records from lock and read them on PC.

**RF** card

opening the door with RF card

(used for issuing room card to guests)

Data collector

collect opening records from hotel lock