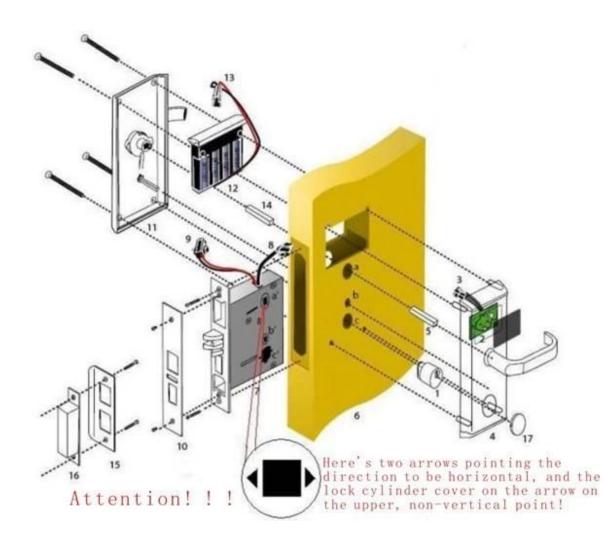

re of lock, This makes the breakage to the door as little as possible wh en making holes.

3. Free handle, to prevent the external stress from ruining the internal structure. The working life is lo ng.

4. We test every circuit board to ensure its life span.

#### **Technical Parameters:**

| 6.0V (4 pieces of No.5 alkaline batteries) |
|--------------------------------------------|
| ≤15 μA                                     |
| ≤20 mA                                     |
| 10 months or above                         |
| 4.8V                                       |
| >25mm                                      |
| -20°C~70°C                                 |
| ≤80%                                       |
|                                            |

### How to Install Our RF Card Lock



The Certificate of our RF Card Lock





# Some Other Pictures of our product







### Lock and software working steps

Computer(to install the software), card encoder, cards,locks are the base one.Also, you could the Ene rgy saving switch, data collector to the system..as you can see the attach photo.

- The software will be supplied to you in FREE.

With the help of software, you will finish setting up the hotel lock easily..and in the reception of hotel , the hotel staff will make the room card for guest.

Then the guest get the room card and walk to the right room, swipe the card to the lock for unlocking , then insert the card to Energy saving switch to get the power if required.

- As a manager, you can get the daily/monthly/yearly report with the software.

- Also, the data coll