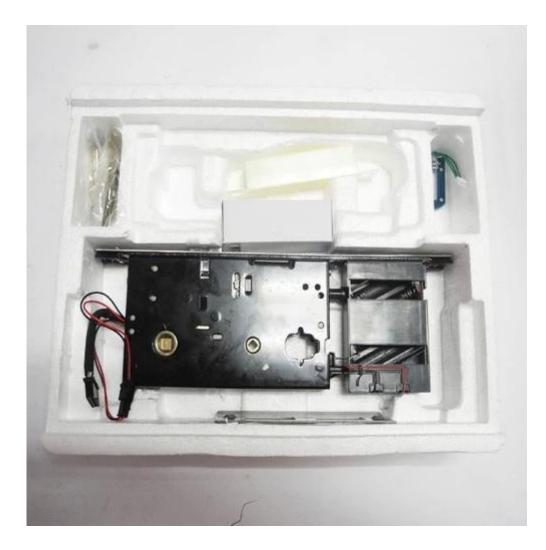

holes.

3. Free handle, to prevent the external stress from ruining the internal structure. The working life is lo ng.

4. We test every circuit board to ensure its life span.

#### **Technical Parameters:**

| 6.0V (4 pieces of No.5 alkaline batteries) |
|--------------------------------------------|
| ≤15 μA                                     |
| ≤20 mA                                     |
| 10 months or above                         |
| 4.8V                                       |
| >25mm                                      |
| -20°C~70°C                                 |
| ≤80%                                       |
|                                            |

### How to Install Our RF Card Lock



The Certificate of our RF Card Lock





# Some Other Pictures of our product







### Lock and software working steps

Computer(to install the software), card encoder, cards,locks are the base one.Also, you could the Ene rgy saving switch, data collector to the system..as you can see the attach photo.

- The software will be supplied to you in FREE.

With the help of software, you will finish setting up the hotel lock easily..and in the reception of hotel , the hotel staff will make the room card for guest.

Then the guest get the room card and walk to the right room, swipe the card to the lock for unlocking , then insert the card to Energy saving switch to get the power if required.

- As a manager, you can get the daily/monthly/yearly report with the software.

- Also, the data collector will help you to get the preserve records from lock and read them on PC.



*