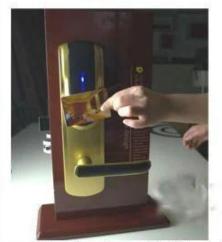

Then the guest get the room card and walk to the right room, swipe the card to the lock for unlocking , then insert the card to Energy saving switch to get the power if required.

- As a manager, you can get the daily/monthly/yearly report with the software.