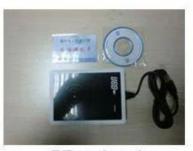

### Lock and software working steps

Computer(to install the software), card encoder, cards,locks are the base one.Also, you could the Ene rgy saving switch, data collector to the system..as you can see the attach photo.

- The software will be supplied to you in FREE.

With the help of software, you will finish setting up the hotel lock easily..and in the reception of hotel , the hotel staff will make the room card for guest.