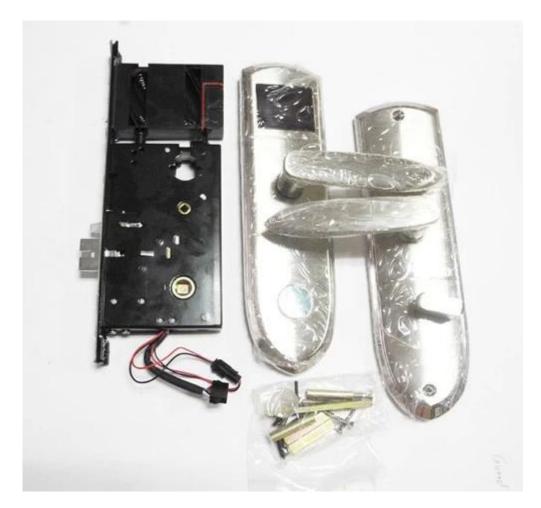

g holes.

3. Free handle, to prevent the external stress from ruining the internal structure. The working life is lo ng.

4. We test every circuit board to ensure its life span.

#### **Technical Parameters:**

| 6.0V (4 pieces of No.5 alkaline batteries) |
|--------------------------------------------|
| ≤15 μA                                     |
| ≤20 mA                                     |
| 10 months or above                         |
| 4.8V                                       |
| >25mm                                      |
| -20°C~70°C                                 |
| ≤80%                                       |
|                                            |

### How to Install Our RF Card Lock



The Certificate of our RF Card Lock





# Some Other Pictures of our product







### Lock and software working steps

Computer(to install the software), card encoder, cards,locks are the base one.Also, you could the Ene rgy saving switch, data collector to the system..as you can see the attach photo.

- The software will be supplied to you in FREE.

With the help of software, you will finish setting up the hotel lock easily..and in the reception of hotel , the hotel staff will make the room card for guest.

Then the guest get the room card and walk to the right room, swipe the card to the lock for unlocking , then insert the card to Energy saving switch to get the power if required.

- As a manager, you can get the daily/monthly/yearly report with the software.

- Also, the data collector will help you to get the preserve records from lock and read them on PC.