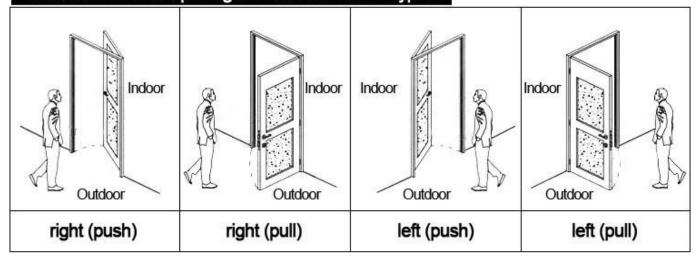

. <u>Hotel Lock suppliers china</u> Lock (qty = guest room)---For open the door
- 2.Encoder (1pcs/hotel ) ---For issuing all kinds of cards
- 3.Switch (qty = guest room)---To get the power
- 4.Cards (qty = 3 times of guest room)----For open the lock
- 5.Data collector (1pcs/hotel, optional )----For getting the time and times of the entrance information from the lock
- 6.Self developed software (free of charge)----For setting the program the whole system.

#### Our careful and fabulous workers:



Our happy and contented customers:



Our fast and prompt delivery:



## Our confidence and success in exhibition:



# Accessories list reminder:







**RF Card** Reader



**Data Collector** 



**RF Card** 



**Gain Power** Switch

# Please confirm door opening direction as below 4 types:



# Welcome your inquiry