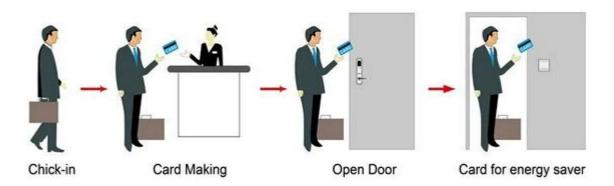

## HOTEL LOCK SYSTEM

**ONE-CARD-PASS** 

- 1. <u>Hotel Lock suppliers china</u> Lock (qty = guest room)---For open the door
- 2.Encoder (1pcs/hotel ) ---For issuing all kinds of cards
- 3.Switch (qty = guest room)---To get the power
- 4.Cards (qty = 3 times of guest room)----For open the lock
- 5.Data collector (1pcs/hotel, optional )----For getting the time and times of the entrance information from the lock
- 6.Self developed software (free of charge)----For setting the program the whole system.